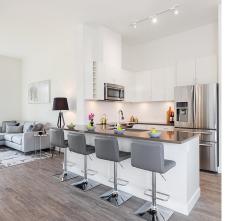

## 411 13919 Fraser Highway, Surrey

\$749,000

LOCATION, MODERN & SPACIOUS! This 3 Bedroom / 2 Bathroom CORNER UNIT PENTHOUSE is a RARE GEM in Surrey's Hottest Location! Featuring 11 FT Ceilings and over 1300 sq ft of living space! SLEEK FINISHINGS: Quartz Countertops, Wide plank sandal wood flooring, Stainless Steel Appliances, Breakfast Bar, Dedicated Dining Area, In-Suite Laundry, Open Concept Living with 2 BALCONIES, Perfect for Entertaining! Includes: 2 PARKING & 1 Storage, Gym, 2 Party Rooms & Guest Suite! Rental & Pet Friendly! Up to 2 domestic pets, with no size or breed restrictions. Unbeatable Prime Location: Steps to the Skytrain, Parks, Hospital, SFU, Central City, Shopping & Dining! Welcome to your New Home! MUST SEE VIRTUAL TOUR!