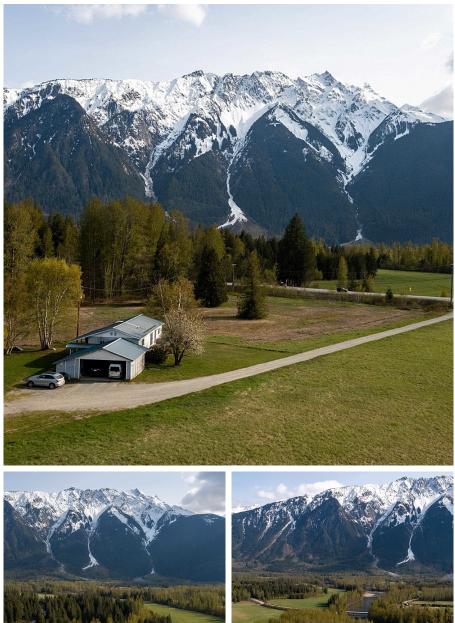

## 1691 Highway 99, Pemberton

\$6,400,000

Considered one of the most iconic properties in Pemberton, this 127 acre family estate is available for the first time in over 65 years. The views of Mt. Currie are stunning & the land is flooded with sunlight all year long. Located just a 5 minute drive from downtown plus 2 golf courses & airport with easy access to the Friendship Trail to hike, bike and horseback ride. Featuring approximately 40 acres of high producing level hay field plus lush forest covering another 88 acres that could be easily cleared. The property borders the dyked Lillooet river on one side & is treed on the rear & opposite side for privacy. A 1,300 sq ft 2 bed 2 bath home with covered storage plus sundeck & 2 vehicle carport along with covered RV storage plus attached workshop & outbuilding. Second home allowed.

## FEATURES

Year Built: 1983 Views: MT. CURRIE Listed By: Royal LePage Sussex