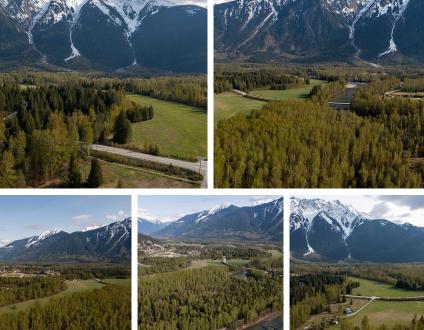

## 1691 Highway 99, Pemberton

\$6,400,000

Considered one of the most iconic properties in Pemberton, this 127 acre family estate is available for the first time in over 65 years. The views of Mt. Currie are stunning & the land is flooded with sunlight all year long. Located just a 5 minute drive from downtown plus 2 golf courses & airport with easy access to the Friendship Trail to hike, bike and horseback ride. Featuring approximately 40 acres of high producing level hay field plus lush forest covering another 88 acres that could be easily cleared. The property borders the dyked Lillooet river on one side & is treed on the rear & opposite side for privacy. A 1,300 sq ft 2 bed 2 bath home with covered storage plus sundeck & 2 vehicle carport along with covered RV storage plus attached workshop & outbuilding. Second home allowed.