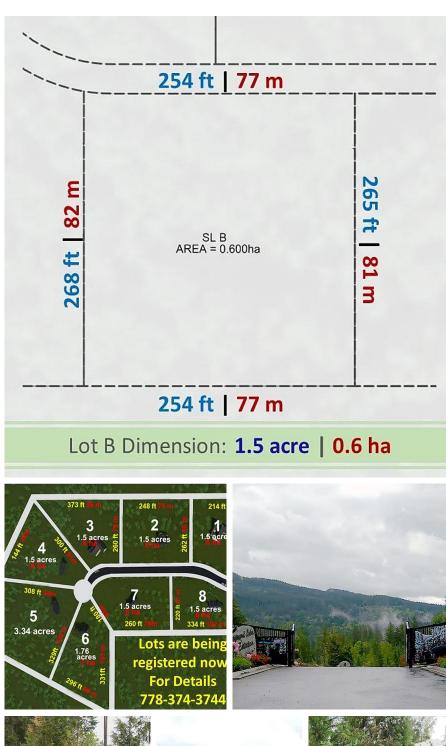

## 12121 Coughlin Court, Mission

\$924,900

SEE the MOVIE: Lot 2-B, 1.5 acre lots with 2 homes per lot zoning at Hayward Lake Estates. Find the NEW Coughlin Court sub-division at 30782 Dewdney Trunk Road between Maple Ridge and Mission. This quiet subdivision backs on to Hayward Lake. Each lot has big building envelopes for wide homes. The 2nd home could be perfect for that Mom, Dad or a family member. This is generational housing where multigenerations can all live on the property. The boulevards are landscaped with over 1,000 Ornamental Shrubs and Trees. A gated secure focused community nestled in a nature setting. SEE the MOVIE:

## **KEY INFORMATION**

MLS® R2760393 Land Only Stave Falls o Bedrooms o Bathrooms o SF 65,340 SF Lot