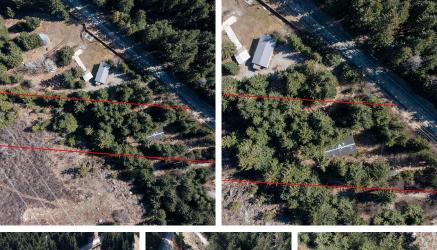

## 9463 Portage Road, D'arcy

\$389,000

Are you looking to get out of the hustle and bustle? To be surrounded by mountain views and part of the growing community that is Birken? If so, this is for you. This private 5 acre lot is truly a recreational paradise. In the summer you're just minutes from both Anderson and Gates Lake and in the winter you're just steps from the backcountry. Explore and build your own trails, gardens and an outdoor space to enjoy with your family and friends. Located 30 minutes from Pemberton, close enough to amenities but far enough to enjoy what nature has to offer. Whether you're on the hunt for some peace and quiet or for an active outdoor lifestyle, this private property has something for everyone.