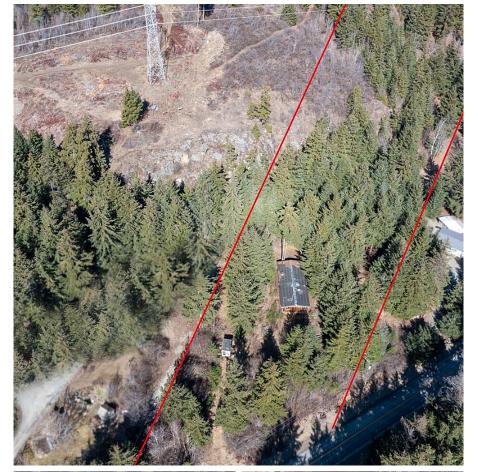

## 9463 Portage Road, D'arcy

\$389,000

Are you looking to get out of the hustle and bustle? To be surrounded by mountain views and part of the growing community that is Birken? If so, this is for you. This private 5 acre lot is truly a recreational paradise. In the summer you're just minutes from both Anderson and Gates Lake and in the winter you're just steps from the backcountry. Explore and build your own trails, gardens and an outdoor space to enjoy with your family and friends. Located 30 minutes from Pemberton, close enough to amenities but far enough to enjoy what nature has to offer. Whether you're on the hunt for some peace and quiet or for an active outdoor lifestyle, this private property has something for everyone.