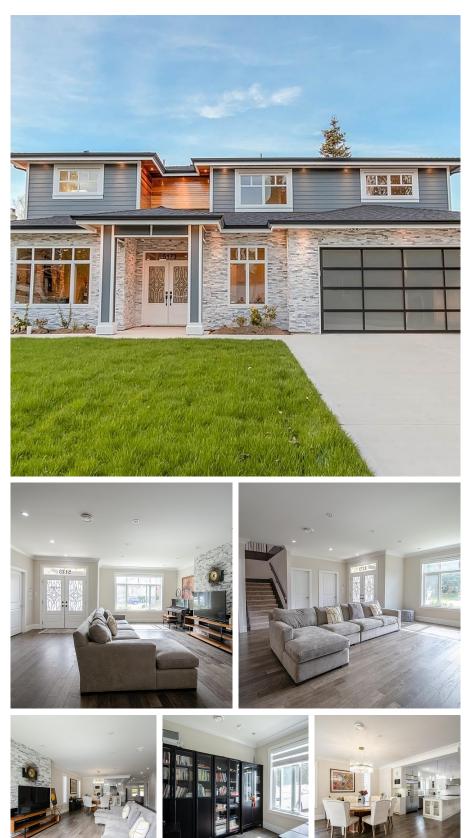

## 5173 2 Avenue, Delta

\$2,699,000

This stunning home is located in the desirable Pebble Hill neighborhood of Tsawwassen. Boasting a lot size of 7,782 sqft and a house size of 4,743 sqft, this custom two-level modern design features radiant heating, air-conditioning, HRV, hardwood flooring, and a gourmet kitchen complete with Jenn-Air appliances. Conveniently situated within walking distance to Pebble Hill Elementary and South Pointe Academy, this home offers an excellent floor plan that accommodates families of all sizes. Don't miss out on this incredible opportunity, as it won't be on the market for long.

## **KEY INFORMATION**

MLS® R2764125 Residential Detached Pebble Hill 5 Bedrooms 6 Bathrooms 4,743 SF 7,782 SF Lot

## FEATURES

Year Built: 2017 Listed By: RE/MAX City Realty