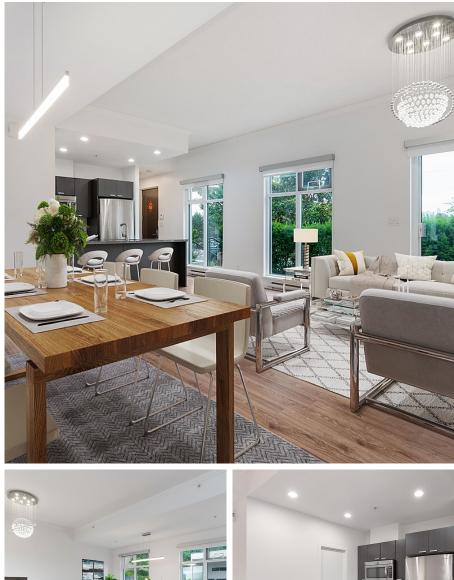

Incredible corner 2 Level CONCRETE Townhouse with HUGE ROOFTOP DECK built by Award Winning Developer BOSA in Burnaby's prime Brentwood neighborhood. At 1490 SF, your 2 Bdrm + 2.5 bath home feels more like a house with it's own entrance incl a 187 SF front porch. Chef's kitchen w/gas cooktop, bar seating opens to a lrg living/dining rm area w/high ceilings & a powder room. Upstairs you'll find 2 spacious bdrms, both with WIC & a master ensuite w/double vanity. Enjoy your private 332 SF rooftop patio perfect for entertaining while enjoining views of S Burnaby. Upgrades incl laminate flring, paint, baseboards, blinds w/blackouts & full size washer/ dryer. 2 pkg & storage locker incl. Amen incl exercise rm, lounge, guest suite & guest pking with EV stations.

## **KEY INFORMATION**

MLS® R2765563 **Residential Attached** Brentwood Park 2 Bedrooms 3 Bathrooms 1,490 SF