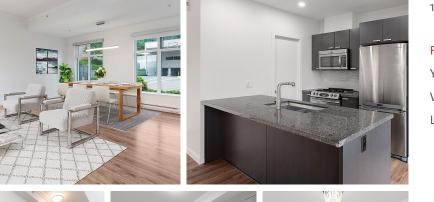

Incredible corner 2 Level CONCRETE Townhouse with HUGE ROOFTOP DECK built by Award Winning Developer BOSA in Burnaby's prime Brentwood neighborhood. At 1490 SF, your 2 Bdrm + 2.5 bath home feels more like a house with it's own entrance incl a 187 SF front porch. Chef's kitchen w/gas cooktop, bar seating opens to a lrg living/dining rm area w/high ceilings & a powder room. Upstairs you'll find 2 spacious bdrms, both with WIC & a master ensuite w/double vanity. Enjoy your private 332 SF rooftop patio perfect for entertaining while enjoining views of S Burnaby. Upgrades incl laminate flring, paint, baseboards, blinds w/blackouts & full size washer/ dryer. 2 pkg & storage locker incl. Amen incl exercise rm, lounge, guest suite & guest pking with EV stations.