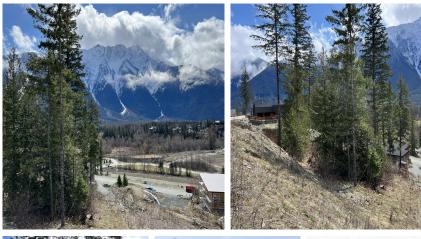

## 7677 Cerulean Drive, Pemberton

\$739,000

One of the most desirable lots in Sunstone! This property offers gorgeous views of the valley and Mount Currie and allows for a single family home with secondary suite as well as an accessory building or structure. This is one of Pemberton's up and coming neighbourhoods close to sports fields and future amenities. Please contact for lot plans, zoning and further information.