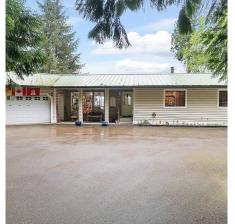

## 39150 Old Yale Road, Abbotsford

\$1,498,000

Vedder Mountain (Sumas Prairie), 10 acres mostly hillside. Not farm land. Gorgeous view of valley and SUNSETS... Majestic trees over acres of birds and wildlife with lots of space for gazebos, treehouses and ATV - trails to top of mountain. This main home has 4 bedrooms with a fully finished basement and has a dual electric/wood furnace. Gravity fed private spring water system. There is a self-contained cottage with separate garage. Lots of paved parking for RV's, boats or kids to ride bikes. School buss close by. Very private. Zoned RR (not in ALR). Easy access to Sumas Way and Highway 1.Truly a PARADISE close to town.