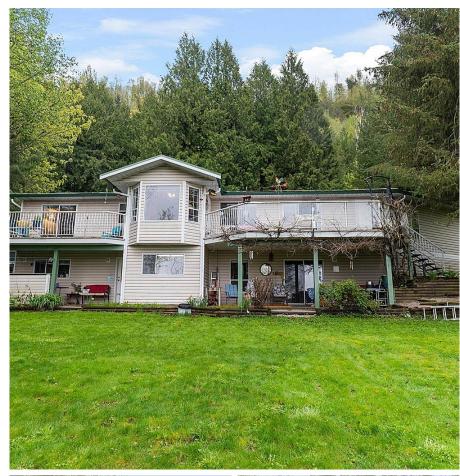

## 39150 Old Yale Road, Abbotsford

\$1,498,000

Vedder Mountain (Sumas Prairie), 10 acres mostly hillside. Not farm land. Gorgeous view of valley and SUNSETS... Majestic trees over acres of birds and wildlife with lots of space for gazebos, treehouses and ATV - trails to top of mountain. This main home has 4 bedrooms with a fully finished basement and has a dual electric/wood furnace. Gravity fed private spring water system. There is a self-contained cottage with separate garage. Lots of paved parking for RV's, boats or kids to ride bikes. School buss close by. Very private. Zoned RR (not in ALR). Easy access to Sumas Way and Highway 1.Truly a PARADISE close to town.