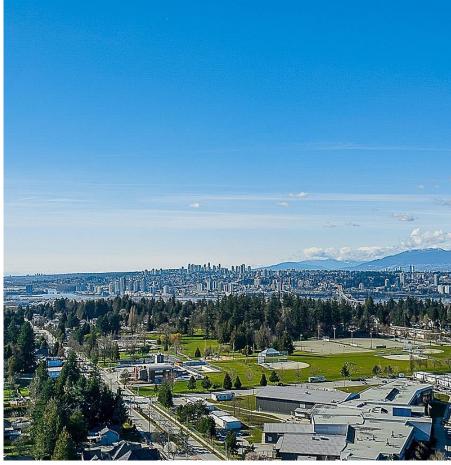

## 2003 13303 Central Avenue, Surrey

\$629,000

Fantastic quiet 2 bed 2 bath + den Northeast corner unit at Surrey City Center. 180 degree city view with floor-to-ceiling windows looking to water, mountain & city. Big den with sliding doors. Big kitchen with quality finishes. Huge 220 sq. ft. entertainment size wrap around balcony. Rooftop terrace, party room, gym, pet grooming room, bike room & workshop. Walk to SFU, Sky Train, shopping T&T Supermarket, Walmart, park and school.

## FEATURES

Year Built: 2015 Views: MOUNTAIN, WATER AND CITY Listed By: Macdonald Realty Westmar