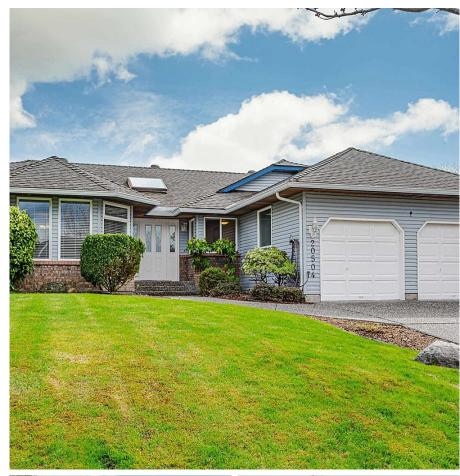

## 20504 98 Avenue, Langley

\$1,250,000

Fantastic opportunity in family friendly Walnut Grove. This 3 bed, 2 bath 1622 sqft rancher with double garage on a nearly 7000 sqft lot is located in sought-after Derby Hills. This home has loads of potential with tonnes of light, large kitchen, sunken living room and master w/walk in closet. South facing backyard features huge covered patio and 12x12 shed w/power. Walking trails and a park for the kids are just a short walk away. Located in the Gordon Greenwood and WGSS school catchments with French Immersion options nearby. Come and take a look!

## **KEY INFORMATION**

MLS® R2772064

Residential Detached

Walnut Grove

3 Bedrooms

2 Bathrooms

1,622 SF

6,998 SF Lot