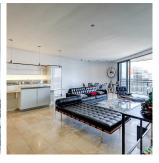

## 2606 838 W Hastings Street, Vancouver

\$1,999,000

Beautiful apartment with a unique design in the Norman Foster-designed "Jameson House." 1753 sq. ft. of living space, 9' ceilings, 2 bedrooms, a den/office, 2 bathrooms, and a sizable terrace with views of the mountain and Burrard Inlet.

Gaggeneau appliances, travertine stone floors, fully automated elevating parking in Vancouver with valet services, and a round-the-clock concierge.In close proximity to the Coal Harbour, Canada Place, Waterfront Skytrain Station, and Pacific Center. School Zone: King George Secondary School, Kitsilano Secondary School.