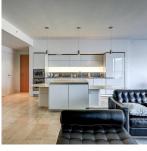

## 2606 838 W Hastings Street, Vancouver

\$1,999,000

Beautiful apartment with a unique design in the Norman Foster-designed "Jameson House." 1753 sq. ft. of living space, 9' ceilings, 2 bedrooms, a den/office, 2 bathrooms, and a sizable terrace with views of the mountain and Burrard Inlet.