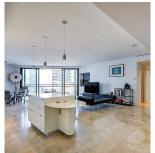

## 2606 838 W Hastings Street, Vancouver

\$1,999,000

Beautiful apartment with a unique design in the Norman Foster-designed "Jameson House." 1753 sq. ft. of living space, 9' ceilings, 2 bedrooms, a den/office, 2 bathrooms, and a sizable terrace with views of the mountain and Burrard Inlet.