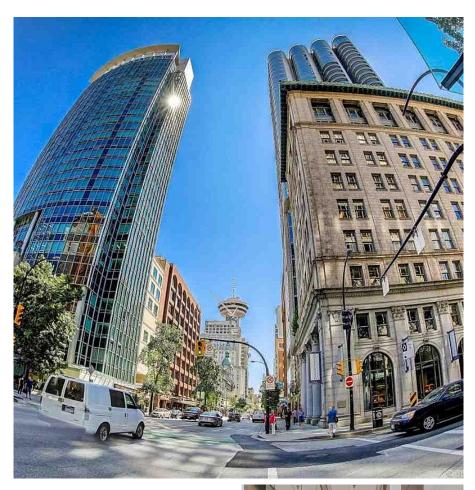

## 2606 838 W Hastings Street, Vancouver

\$1,999,000

Beautiful apartment with a unique design in the Norman Foster-designed "Jameson House." 1753 sq. ft. of living space, 9' ceilings, 2 bedrooms, a den/office, 2 bathrooms, and a sizable terrace with views of the mountain and Burrard Inlet.