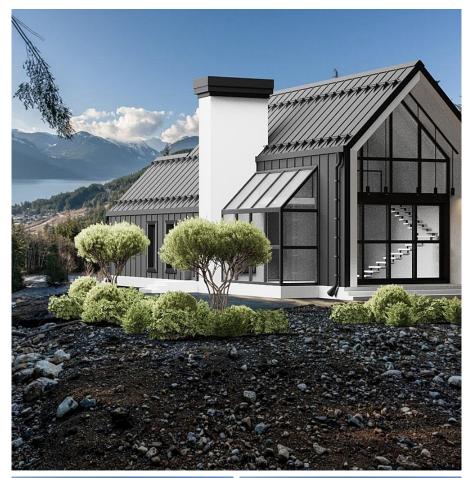

## 1154 Copper Drive, Squamish

\$3,298,000

OCEAN VIEW ACREAGE! Fully serviced (water/ storm and sanitary sewer) & ready to build, this 3.41 acre parcel is waiting for your creative design. Current zoning allows for large primary residence +smaller secondary residence; carriage house or cottage & workshop. Survey & geotechnical site assessment completed. Property borders PARK & woodlands with Mineral Creek along the northern boundary. Enjoy the breathtaking beauty of three water falls - this property is very quiet & private. Your closest neighbours are executive homes on similar estate lots. Wake up to the twinkling waters of Howe Sound & snow capped mountains to the west - at day's end, enjoy unprecedented sunsets! Midway between Vancouver & Whistler. IMAGES OF HOMES ARE RENDERINGS & EXAMPLES OF HOME STYLES THAT CAN BE BUILT