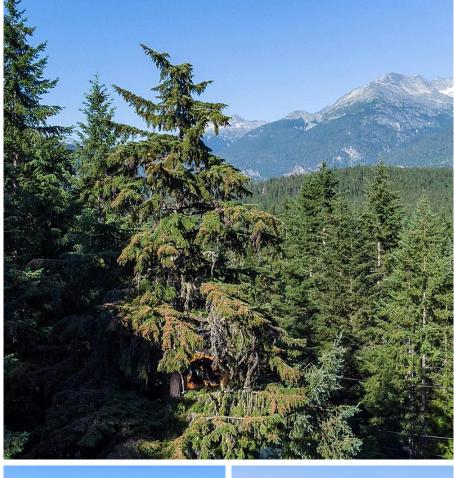

## 9202 Pinetree Lane, Whistler

\$1,175,000

This exceptional corner lot in Emerald Estates enjoys fantastic views of Armchair Glacier and Wedge Mountain. With a desirable sense of privacy and exclusivity afforded by its position backing onto parkland, it is the perfect place to build your mountain oasis of up to 3,500 square feet. Situated in a family-friendly community, it offers the convenience of being on the bus route and a short stroll from Emerald Park and the Green Lake boat launch. This prime location is an outdoor enthusiast's paradise, offering easy access to hiking, biking, and more. Just a quick 5-minute drive away is the world-renowned Whistler Village, where you can indulge in a wide variety of shopping, dining, and entertainment options. As an added bonus, this lot is GST-exempt.

## FEATURES

Views: MOUNTAIN VIEWS Listed By: RE/MAX Sea to Sky Real Estate