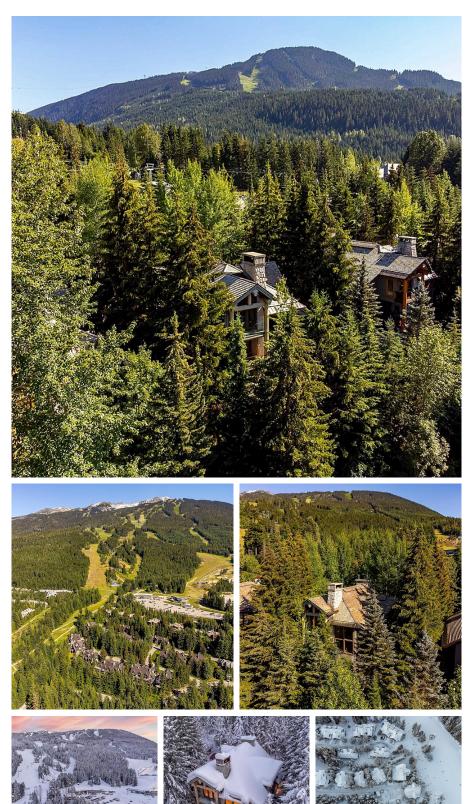

## 4868 Summit Lane, Whistler

\$11,995,000

This grand chalet is one of Whistler's most exclusive addresses with exceptional ski-in/ski-out access to Blackcomb Mountain. Set among the trees, this residence has solitude rarely found within walking distance to the village. Embracing its surroundings with vaulted ceilings and soaring windows that dominate this residence's face, Whistler's nature is front and center. An airy open concept design is anchored by a massive stone fireplace wrapping from the living room to the dining area, bringing warmth and ambiance to both spaces. A large kitchen, entertainment room, and secluded outdoor hot tub make this chalet the perfect escape. This spacious retreat gives homeowners a blend of functional design, and discerning privacy with zoning for nightly rentals an added benefit.

## FEATURES

Year Built: 1999 Views: Mountains Listed By: Whistler Real Estate Company Limited