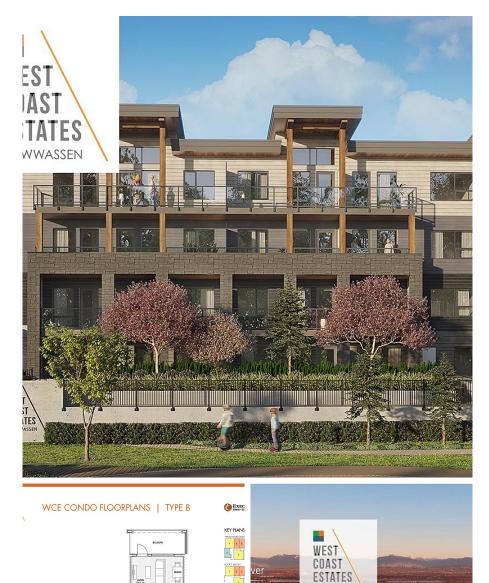

## 305 1942 Starling Drive, Tsawwassen

\$435,900

Welcome to the Condominium Collection at West Coast Estates in sunny Tsawwassen. This Jr. 1 bedroom home offers 471 sf of living space with bright open efficient floorplan. The interiors evoke a modern sensibility, bringing the outdoors in. Homes are bright, airy and peaceful. Large windows and expansive balconies maximize the openness, connection and enjoyment of the outdoors. Kitchen features quartz counters, tiled backsplash, Whirlpool stainless appliances. Bedroom features sliding doors to allow for maximum flexibility. Comes with 1 parking stall and bicycle space. This is a great home for investment or for a student or couple to live in. Views of Mt Baker and North Shore mountains from the balcony. Sales Centre located at 2008 Osprey Dr, open Tue-Sun, 11 - 4pm. Only 10% deposit req.