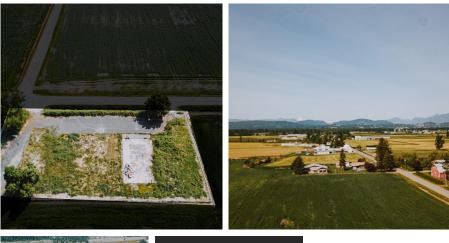

### RARE FIND, INSTITUTIONAL ZONING 1.19

Acres.(51,836.4 Sq Ft) Potential Estate Home Building Lot on massive two road frontage. This is a bare lot. Currently Zoned as P3 - Potential City Staff Support for OCP amendment and rezoning to Agriculture allowing AGRI business and new home construction. Bonus - Massive three lane driveway down entire length of lot with 2 Separate Gates on each side of property, Gated children's play space 50' x 75' area, Paved enclosed space 115' x 40' for B-BALL, sports or parking.