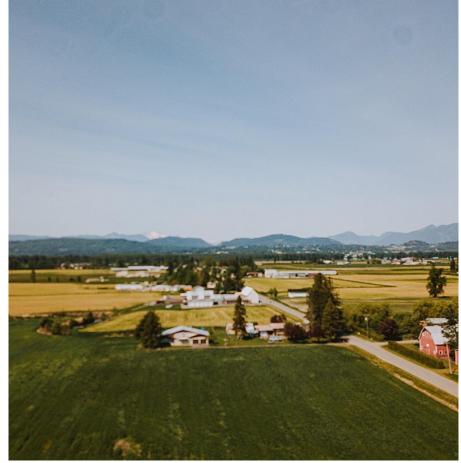

## 31987 Townshipline Road, Abbotsford

\$1,790,000

### RARE FIND, INSTITUTIONAL ZONING 1.19

Acres.(51,836.4 Sq Ft) Potential Estate Home Building Lot on massive two road frontage. This is a bare lot. Currently Zoned as P3 - Potential City Staff Support for OCP amendment and rezoning to Agriculture allowing AGRI business and new home construction. Bonus - Massive three lane driveway down entire length of lot with 2 Separate Gates on each side of property, Gated children's play space 50' x 75' area, Paved enclosed space 115' x 40' for B-BALL, sports or parking.