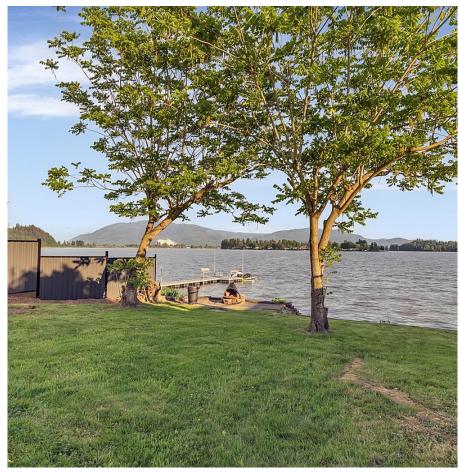

## 35272 Sward Road, Mission

\$1,099,900

Stunning WATERFRONT retreat on Hatzic Lake! Only 90 km east of Vancouver, indulge in a paradise of water sports and serene lake experiences. House extensively renovated in 2015: New garage, plumbing, electrical, windows, kitchen, drywall, Air exchange, HW water tank & roof. This inviting 3-bedroom, 2-bathroom rancher boasts captivating lake views through its expansive windows. Stay comfortable year-round with a convenient 2-zone heat pump (installed in 2021), and rest easy with a 9-year-old roof. The spacious patio and cozy firepit invite you to enjoy delightful summer evenings by the lake. Discover the perfect haven for lakeside living!

## **FEATURES**

Year Built: 1967

Views: Waterfront LAKE

Listed By: Royal LePage Wheeler Cheam Realty