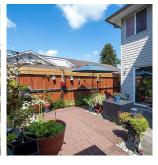

## 21120 Dewdney Trunk Road, Maple Ridge

\$1,299,000

HUGE BEAUTIFUL WELL MAINTAINED approximately 2,500 SQF 5 Bdrm, 1/2 duplex, sits on a HUGE LOT over 10,000 sqf shared. Tile Foyer leads us to private Bdrm, ideal for an Office or Guest rm. Spacious floor plan opens to a bright Living/Dining room combo, featuring elegant crown moldings. Dining room leads to a huge open Kitchen with light Maple cabinetry, a walk-in Pantry, a Center Island, loads of counter space & a large eating area perfect for Family dinners. Kitchen opens to a large family room featuring a cozy Gas burning fireplace. Sliders from the family room leads us to a patio, ideal for those hot summer BBQ's. HUGE OPPORTUNITY FOR REDEVELOPMENT WITH THE NEIGHBOURING PROPERTIES, A MUST SEE TO BELIEVE!!