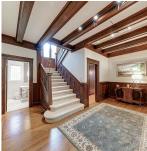

## 1080 Wolfe Avenue, Vancouver

\$9,580,000

Majestic Sam Maclure Tudor Mansion in 1st Shaughnessy District. RARE find 28,000 sf land  $(158' \times 178'/168')$ . Sits high on a private and gated property. 3 levels with almost 6000 sf living area. Exceptional grand principal rooms on the main floor with all heritage features intact. Oak floors, wainscoting, coffered ceilings, and leaded glass windows. 4 generous size bedrooms up. Large master bedroom with City & Mountain View. 2nd bedroom with a balcony overlooks the beautiful & mature garden. The lower-level garden is a perfect putting green for golf lovers. Updated bathrooms, heated floor in powder room. A/C, etc..... Terrific Shaughnessy location with easy access to downtown and the airport. The perfect home to live in or redevelop with the approved plans. Open House: Oct 1, Sun, 2-4PM.