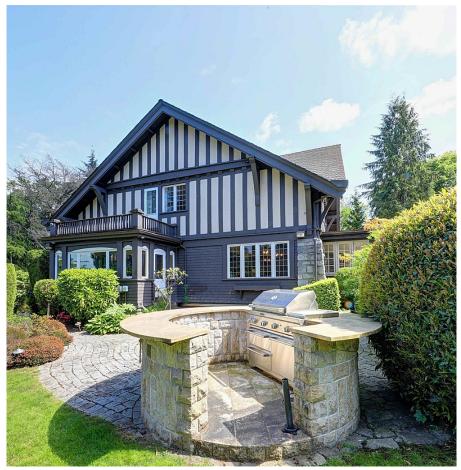

## 1080 Wolfe Avenue, Vancouver

\$9,580,000

Majestic Sam Maclure Tudor Mansion in 1st Shaughnessy District. RARE find 28,000 sf land  $(158' \times 178'/168')$ . Sits high on a private and gated property. 3 levels with almost 6000 sf living area. Exceptional grand principal rooms on the main floor with all heritage features intact. Oak floors, wainscoting, coffered ceilings, and leaded glass windows. 4 generous size bedrooms up. Large master bedroom with City & Mountain View. 2nd bedroom with a balcony overlooks the beautiful & mature garden. The lower-level garden is a perfect putting green for golf lovers. Updated bathrooms, heated floor in powder room. A/C, etc..... Terrific Shaughnessy location with easy access to downtown and the airport. The perfect home to live in or redevelop with the approved plans. Open House: Oct 1, Sun, 2-4PM.

## **KEY INFORMATION**

MLS® R2780062

Residential Detached

Shaughnessy

5 Bedrooms

5 Bathrooms

5,910 SF

28,000 SF Lot

## **FEATURES**

Year Built: 1912

Views: CITY & MOUNTAIN

Listed By: RE/MAX Westcoast