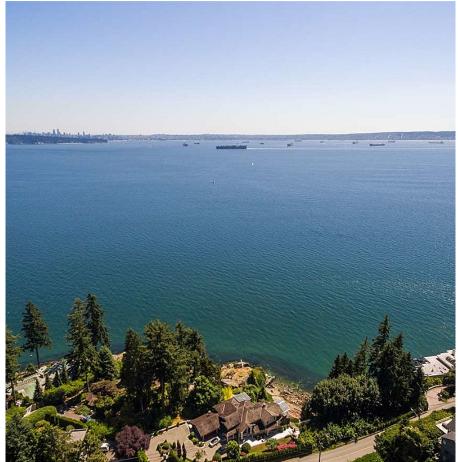

## 3548 Creery Avenue, West Vancouver

\$4,190,000

situated on prestigious "Creery Avenue". This south facing view lot is 12,251 sqft and gently sloped towards the water, offering plenty of privacy and incredible views of the city and water. Original home which is in liveable condition but also ideal for someone looking to build yet another multi-million dollar luxury residence. Walking distance to schools, beach, bus, trails and shopping!

## **FEATURES**

Year Built: 1940

Views: Panoramic City & Ocean Listed By: RE/MAX Masters Realty