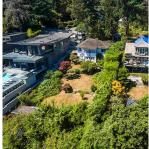

## 3548 Creery Avenue, West Vancouver

\$4,190,000

situated on prestigious "Creery Avenue". This south facing view lot is 12,251 sqft and gently sloped towards the water, offering plenty of privacy and incredible views of the city and water. Original home which is in liveable condition but also ideal for someone looking to build yet another multi-million dollar luxury residence. Walking distance to schools, beach, bus, trails and shopping!

2,100 SF

12,251 SF Lot

## **FEATURES**

Year Built: 1940

Views: Panoramic City & Ocean Listed By: RE/MAX Masters Realty