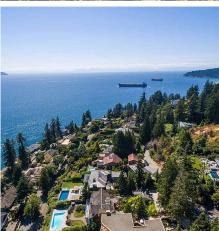

## 3548 Creery Avenue, West Vancouver

\$4,190,000

situated on prestigious "Creery Avenue". This south facing view lot is 12,251 sqft and gently sloped towards the water, offering plenty of privacy and incredible views of the city and water. Original home which is in liveable condition but also ideal for someone looking to build yet another multi-million dollar luxury residence. Walking distance to schools, beach, bus, trails and shopping!