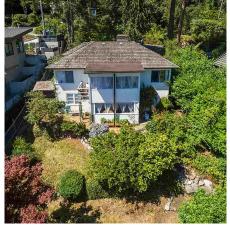

## 3548 Creery Avenue, West Vancouver

\$4,190,000

situated on prestigious "Creery Avenue". This south facing view lot is 12,251 sqft and gently sloped towards the water, offering plenty of privacy and incredible views of the city and water. Original home which is in liveable condition but also ideal for someone looking to build yet another multi-million dollar luxury residence. Walking distance to schools, beach, bus, trails and shopping!

## **FEATURES**

Year Built: 1940

Views: Panoramic City & Ocean Listed By: RE/MAX Masters Realty