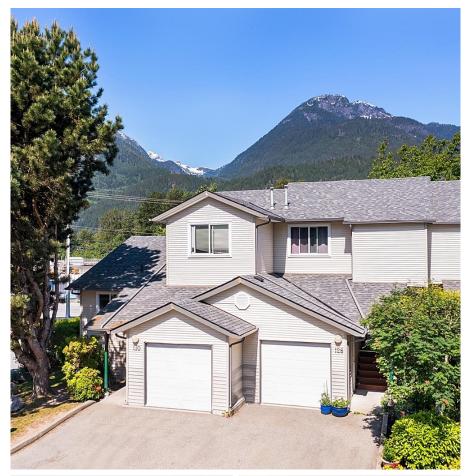

## 128 39920 Government Road, Squamish

\$849,000

Welcome home to SHANNON ESTATES conveniently located in GARIBALDI ESTATES of Squamish! Rarely available, this 1,126 SQ FT, 3 Bedroom, 2 Bathroom, 2 Level TOWNHOUSE features attached garage & driveway, open concept layout, kitchen island for entertaining, laminate floors, cozy fireplace, walk-in closet for primary bedroom plus linen closet, double vanity in bathroom, full size laundry, pantry, & west facing balcony with MOUNTAIN VIEWS for all of your SUNNY BBQ's! TONS OF STORAGE in your 461 SQ FT crawl space. Complex includes playground & lots of green space, & easy access to schools, cafes, trails, & restaurants!

## **FEATURES**

Year Built: 1997

Views: MOUNTAINS!

Listed By: rennie & associates realty ltd.

Eric Zamora PREC\*
778.389.4556
ezamora@rennie.com
rennie.com/ericzamora

Shelly Vellani PREC\* 604.710.3681 svellani@rennie.com rennie.com/shellyvellani