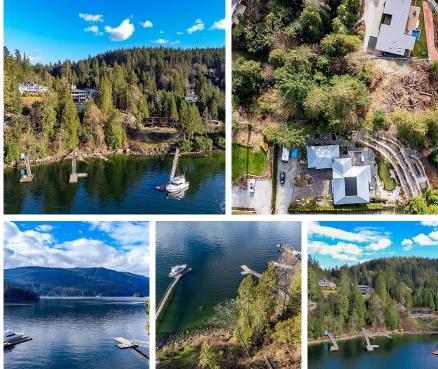

## 3300 Blk Of Marine Avenue, Belcarra

\$1,990,000

Remarkable Opportunity to create a Waterfront Masterpiece Estate with a Luxury Residence framing breathtaking panoramic blue water ocean views in the exclusive oceanside Village of Belcarra. One of the rarest offerings in Vancouver to purchase approx 1 acre of vacant oceanfront land with 2 separate lots - Lot 4 (22,429 sq. ft.) and Lot 14 (20,722 sq. ft.) selling in conjunction with each other featuring stunning panoramic western exposure ocean views across sheltered Bedwell Bay looking out to Deep Cove and the North Shore Mountains. Built your own private road on Lot 14 and bridge across the creek to access the spectacular oceanfront building site on Lot 4. Just minutes from White Pine Beach, Buntzen Lake and Port Moody's Newport Village and only and 40 minutes to Vancouver.

## FEATURES

Views: OCEAN & MOUNTAINS Listed By: YVR International Realty