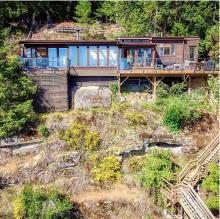

## 232&234 Spinnaker Drive, Mayne Island

\$1,650,000

A winding driveway leads to the two pristine side by side waterfront lots totalling 1.15 acres, perfectly tucked away in the corner of a private cove with stunning South to South West ocean views and glorious sunsets. The developed .55 acre offers a 1084 s/f cottage with two bathrooms, one bedroom + den, two outside decks, new beach access stairs to the lower deck set above the cove and outdoor shower for those sandy feet! The adjacent .60 acre lot is well treed for privacy but could also be developed. Off shore there's a mooring buoy anchored for the boating enthusiasts, kayak launching, beach combing and sun seekers alike; set up is ideal for outdoor beach activities. A very special island get-away with much more potential! 'Includes Star-Link Wifi'