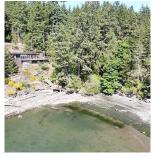

## 232&234 Spinnaker Drive, Mayne Island

\$1,650,000

A winding driveway leads to the two pristine side by side waterfront lots totalling 1.15 acres, perfectly tucked away in the corner of a private cove with stunning South to South West ocean views and glorious sunsets. The developed .55 acre offers a 1084 s/f cottage with two bathrooms, one bedroom + den, two outside decks, new beach access stairs to the lower deck set above the cove and outdoor shower for those sandy feet! The adjacent .60 acre lot is well treed for privacy but could also be developed. Off shore there's a mooring buoy anchored for the boating enthusiasts, kayak launching, beach combing and sun seekers alike; set up is ideal for outdoor beach activities. A very special island get-away with much more potential! 'Includes Star-Link Wifi'