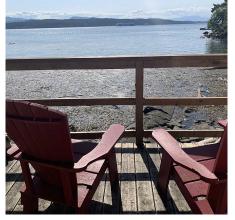

## 232&234 Spinnaker Drive, Mayne Island

\$1,650,000

A winding driveway leads to the two pristine side by side waterfront lots totalling 1.15 acres, perfectly tucked away in the corner of a private cove with stunning South to South West ocean views and glorious sunsets. The developed .55 acre offers a 1084 s/f cottage with two bathrooms, one bedroom + den, two outside decks, new beach access stairs to the lower deck set above the cove and outdoor shower for those sandy feet! The adjacent .60 acre lot is well treed for privacy but could also be developed. Off shore there's a mooring buoy anchored for the boating enthusiasts, kayak launching, beach combing and sun seekers alike; set up is ideal for outdoor beach activities. A very special island get-away with much more potential! 'Includes Star-Link Wifi'