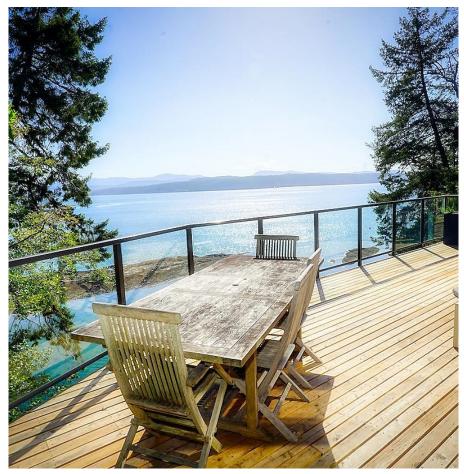

## 232&234 Spinnaker Drive, Mayne Island

\$1,650,000

A winding driveway leads to the two pristine side by side waterfront lots totalling 1.15 acres, perfectly tucked away in the corner of a private cove with stunning South to South West ocean views and glorious sunsets. The developed .55 acre offers a 1084 s/f cottage with two bathrooms, one bedroom + den, two outside decks, new beach access stairs to the lower deck set above the cove and outdoor shower for those sandy feet! The adjacent .60 acre lot is well treed for privacy but could also be developed. Off shore there's a mooring buoy anchored for the boating enthusiasts, kayak launching, beach combing and sun seekers alike; set up is ideal for outdoor beach activities. A very special island get-away with much more potential! 'Includes Star-Link Wifi'