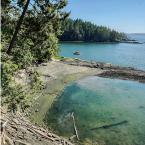

## 232&234 Spinnaker Drive, Mayne Island

\$1,650,000

A winding driveway leads to the two pristine side by side waterfront lots totalling 1.15 acres, perfectly tucked away in the corner of a private cove with stunning South to South West ocean views and glorious sunsets. The developed .55 acre offers a 1084 s/f cottage with two bathrooms, one bedroom + den, two outside decks, new beach access stairs to the lower deck set above the cove and outdoor shower for those sandy feet! The adjacent .60 acre lot is well treed for privacy but could also be developed. Off shore there's a mooring buoy anchored for the boating enthusiasts, kayak launching, beach combing and sun seekers alike; set up is ideal for outdoor beach activities. A very special island get-away with much more potential! 'Includes Star-Link Wifi'