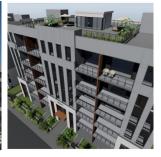

## 2806 Fairlane Street, Abbotsford

\$2,148,888

BUYER/INVESTOR ALERT! LAND
ASSEMBLY, ADJOINING 4 PROPERTIES will be sold with adjoining properties 2796,2820,2786
Fairlane St, Total Approx. 36,500 sq.ft. with front of 300 Sq Ft. Estimate 96 UNITS development plan. Walking distance to Heritage Gurdwara Sahib, shopping, parks, schools, public transit, entertainment, Mill Lake & Malls. OCP Land Use-1 Midrise-"Multi-storey low and mid-rises, & integrated ground-oriented units. Heights are initially limited to 6 storeys (taller & varied building heights, & ground floor commercial may be possible through a neighbourhood plan".Inquire with the City of Abbotsford about the potential of a subdivision. Good rental income.