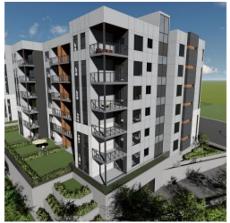

## 2806 Fairlane Street, Abbotsford

\$2,148,888

BUYER/INVESTOR ALERT! LAND
ASSEMBLY, ADJOINING 4 PROPERTIES will be sold with adjoining properties 2796,2820,2786
Fairlane St, Total Approx. 36,500 sq.ft. with front of 300 Sq Ft. Estimate 96 UNITS development plan. Walking distance to Heritage Gurdwara Sahib, shopping, parks, schools, public transit, entertainment, Mill Lake & Malls. OCP Land Use-1 Midrise-"Multi-storey low and mid-rises, & integrated ground-oriented units. Heights are initially limited to 6 storeys (taller & varied building heights, & ground floor commercial may be possible through a neighbourhood plan".Inquire with the City of Abbotsford about the potential of a subdivision. Good rental income.