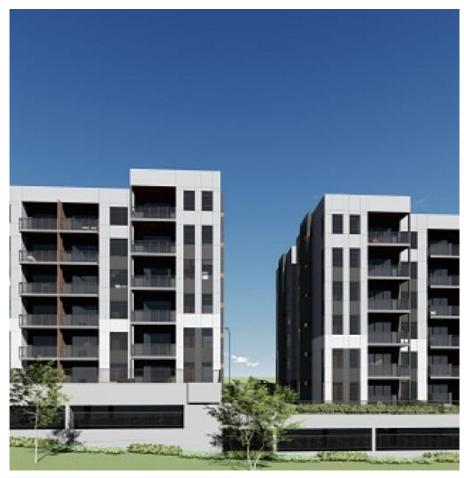

## 2806 Fairlane Street, Abbotsford

\$2,148,888

BUYER/INVESTOR ALERT! LAND
ASSEMBLY, ADJOINING 4 PROPERTIES will be sold with adjoining properties 2796,2820,2786
Fairlane St, Total Approx. 36,500 sq.ft. with front of 300 Sq Ft. Estimate 96 UNITS development plan. Walking distance to Heritage Gurdwara Sahib, shopping, parks, schools, public transit, entertainment, Mill Lake & Malls. OCP Land Use-1 Midrise-"Multi-storey low and mid-rises, & integrated ground-oriented units. Heights are initially limited to 6 storeys (taller & varied building heights, & ground floor commercial may be possible through a neighbourhood plan".Inquire with the City of Abbotsford about the potential of a subdivision. Good rental income.