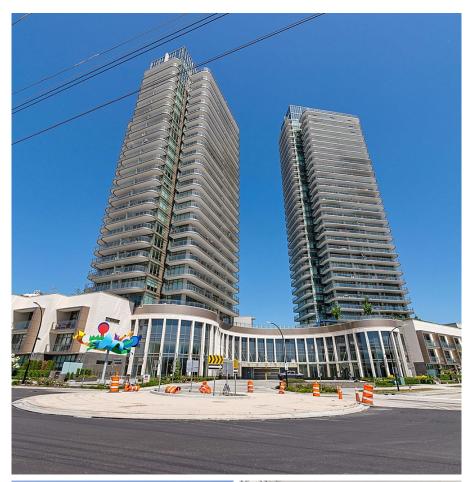

## 2106 5333 Goring Street, Burnaby

\$936,800

ETOILE by Millennium – Modern Luxury Condo located in Brentwood Area. Features 2 Bedroom/2 Bath + Den, 876 sf Living, 361 sf Wrap-Around Terrace. This upper corner unit offers stunning views, Open Layout 9' ceilings spacious living room, Waterfall kitchen island, premium Bosch appliances, central air-conditioning. With over 37,000 sf Resort Style Amenities including Fitness Centre, Lounges, BBQ, 50' Pool, Hot Tub, Steam Rooms, Wellness Garden path and Kids Playground area. Central location with minutes to Holdom Skytrain station, Amazing Town Centre, Shopping, Restaurants and Burnaby Lake Regional Park. Comes with one HUGE Parking spot and one Locker.