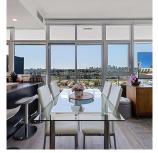

## 2106 5333 Goring Street, Burnaby

\$936,800

ETOILE by Millennium – Modern Luxury Condo located in Brentwood Area. Features 2 Bedroom/2 Bath + Den, 876 sf Living, 361 sf Wrap-Around Terrace. This upper corner unit offers stunning views, Open Layout 9' ceilings spacious living room, Waterfall kitchen island, premium Bosch appliances, central air-conditioning. With over 37,000 sf Resort Style Amenities including Fitness Centre, Lounges, BBQ, 50' Pool, Hot Tub, Steam Rooms, Wellness Garden path and Kids Playground area. Central location with minutes to Holdom Skytrain station, Amazing Town Centre, Shopping, Restaurants and Burnaby Lake Regional Park. Comes with one HUGE Parking spot and one Locker.