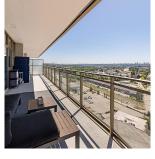

## 2106 5333 Goring Street, Burnaby

\$936,800

ETOILE by Millennium – Modern Luxury Condo located in Brentwood Area. Features 2 Bedroom/2 Bath + Den, 876 sf Living, 361 sf Wrap-Around Terrace. This upper corner unit offers stunning views, Open Layout 9' ceilings spacious living room, Waterfall kitchen island, premium Bosch appliances, central air-conditioning. With over 37,000 sf Resort Style Amenities including Fitness Centre, Lounges, BBQ, 50' Pool, Hot Tub, Steam Rooms, Wellness Garden path and Kids Playground area. Central location with minutes to Holdom Skytrain station, Amazing Town Centre, Shopping, Restaurants and Burnaby Lake Regional Park. Comes with one HUGE Parking spot and one Locker.

## **FEATURES**

Year Built: 2021

Views: SOUTH CITY VIEW

Listed By: Grand Central Realty