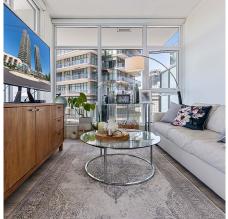

## 2106 5333 Goring Street, Burnaby

\$936,800

ETOILE by Millennium – Modern Luxury Condo located in Brentwood Area. Features 2 Bedroom/2 Bath + Den, 876 sf Living, 361 sf Wrap-Around Terrace. This upper corner unit offers stunning views, Open Layout 9' ceilings spacious living room, Waterfall kitchen island, premium Bosch appliances, central air-conditioning. With over 37,000 sf Resort Style Amenities including Fitness Centre, Lounges, BBQ, 50' Pool, Hot Tub, Steam Rooms, Wellness Garden path and Kids Playground area. Central location with minutes to Holdom Skytrain station, Amazing Town Centre, Shopping, Restaurants and Burnaby Lake Regional Park. Comes with one HUGE Parking spot and one Locker.