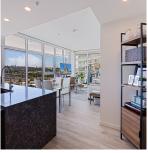

## 2106 5333 Goring Street, Burnaby

\$936,800

ETOILE by Millennium – Modern Luxury Condo located in Brentwood Area. Features 2 Bedroom/2 Bath + Den, 876 sf Living, 361 sf Wrap-Around Terrace. This upper corner unit offers stunning views, Open Layout 9' ceilings spacious living room, Waterfall kitchen island, premium Bosch appliances, central air-conditioning. With over 37,000 sf Resort Style Amenities including Fitness Centre, Lounges, BBQ, 50' Pool, Hot Tub, Steam Rooms, Wellness Garden path and Kids Playground area. Central location with minutes to Holdom Skytrain station, Amazing Town Centre, Shopping, Restaurants and Burnaby Lake Regional Park. Comes with one HUGE Parking spot and one Locker.