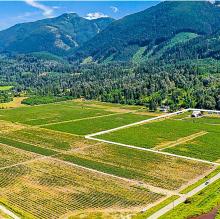

## 10931 Sylvester Road, Mission

\$3,128,000

29.16 ACRE BLUEBERRY FARM WITH 2 HOMES. Corner property with entrances from both Dale Road and Sylvester Road. Primary Home is 2,761 SQ/FT with 3 Bedroom 3 Bath, Fully Renovated from the studs in 2018 with New Windows, Kitchen, Flooring, Appliances, and Roof. Worker Cottage is 1,000 SQ/FT with 2 Bedroom 1 Bathroom. The property has City Water and also features 8,900 SQ/FT Barn and 1,500 SQ/FT Commercial Tent. 24 Acres of Duke Blueberry Planted in 2008 produced 250,000 LBS in 2021.