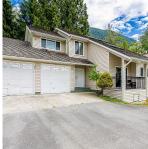

## 10931 Sylvester Road, Mission

\$3,128,000

29.16 ACRE BLUEBERRY FARM WITH 2 HOMES. Corner property with entrances from both Dale Road and Sylvester Road. Primary Home is 2,761 SQ/FT with 3 Bedroom 3 Bath, Fully Renovated from the studs in 2018 with New Windows, Kitchen, Flooring, Appliances, and Roof. Worker Cottage is 1,000 SQ/FT with 2 Bedroom 1 Bathroom. The property has City Water and also features 8,900 SQ/FT Barn and 1,500 SQ/FT Commercial Tent. 24 Acres of Duke Blueberry Planted in 2008 produced 250,000 LBS in 2021.

## **KEY INFORMATION**

MLS® R2785976

Residential Detached

Durieu

3 Bedrooms

3 Bathrooms

2,761 SF

## **FEATURES**

Year Built: 1991

Views: Mountain and Valley Views

Listed By: eXp Realty (Branch)