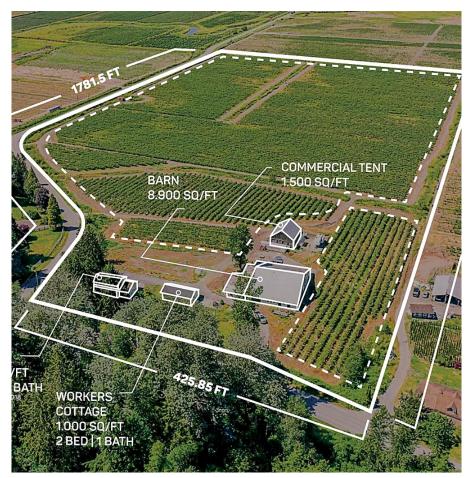

## 10931 Sylvester Road, Mission

\$3,128,000

29.16 ACRE BLUEBERRY FARM WITH 2 HOMES. Corner property with entrances from both Dale Road and Sylvester Road. Primary Home is 2,761 SQ/FT with 3 Bedroom 3 Bath, Fully Renovated from the studs in 2018 with New Windows, Kitchen, Flooring, Appliances, and Roof. Worker Cottage is 1,000 SQ/FT with 2 Bedroom 1 Bathroom. The property has City Water and also features 8,900 SQ/FT Barn and 1,500 SQ/FT Commercial Tent. 24 Acres of Duke Blueberry Planted in 2008 produced 250,000 LBS in 2021.