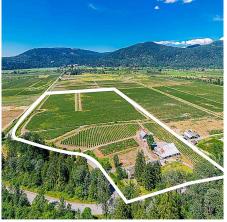

## 10931 Sylvester Road, Mission

\$3,128,000

29.16 ACRE BLUEBERRY FARM WITH 2 HOMES. Corner property with entrances from both Dale Road and Sylvester Road. Primary Home is 2,761 SQ/FT with 3 Bedroom 3 Bath, Fully Renovated from the studs in 2018 with New Windows, Kitchen, Flooring, Appliances, and Roof. Worker Cottage is 1,000 SQ/FT with 2 Bedroom 1 Bathroom. The property has City Water and also features 8,900 SQ/FT Barn and 1,500 SQ/FT Commercial Tent. 24 Acres of Duke Blueberry Planted in 2008 produced 250,000 LBS in 2021.