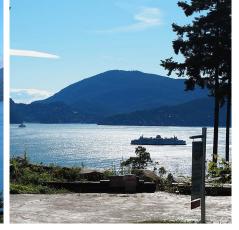

## 8563 Ansell Place, West Vancouver

\$2,588,000

For more information, click Brochure button below. West Vancouver Large .5 Acre 360-degree view property, quick access to Sea to Sky Highway, (Hwy 99) direct route; 20 minutes to Stanley Park and downtown Vancouver. The property is approximately 22425′, 75 feet wide on Ansell Place side, opening-up to 100 feet on the ocean view side (West side) by 260 feet deep. Building area has been dug down to solid rock. Property has been cleared, surveyed and ready new home, up to 8300′. Purchase of property comes with detailed plans for an Architecturally designed 3 story home 5600′, including walkout suite with large decks. Property view is directly down to ocean, feels like waterfront.

## **FEATURES**

Views: Ocean, Mountains Listed By: Easy List Realty