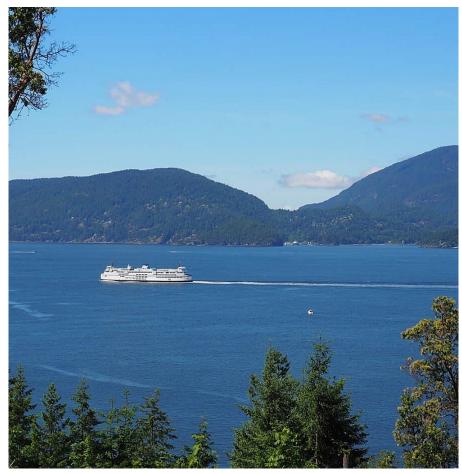

## 8563 Ansell Place, West Vancouver

\$2,588,000

For more information, click Brochure button below. West Vancouver Large .5 Acre 360-degree view property, quick access to Sea to Sky Highway, (Hwy 99) direct route; 20 minutes to Stanley Park and downtown Vancouver. The property is approximately 22425′, 75 feet wide on Ansell Place side, opening-up to 100 feet on the ocean view side (West side) by 260 feet deep. Building area has been dug down to solid rock. Property has been cleared, surveyed and ready new home, up to 8300′. Purchase of property comes with detailed plans for an Architecturally designed 3 story home 5600′, including walkout suite with large decks. Property view is directly down to ocean, feels like waterfront.

## **FEATURES**

Views: Ocean, Mountains Listed By: Easy List Realty