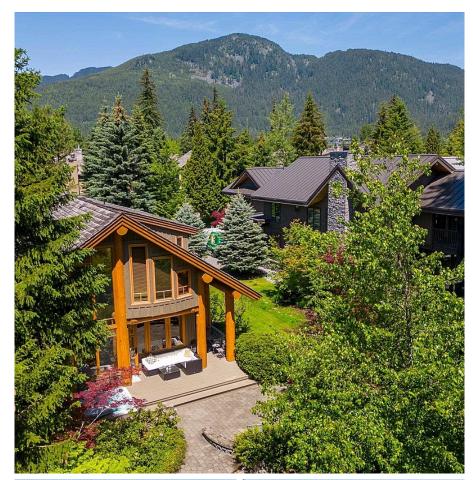

## 8148 Muirfield Crescent, Whistler

\$5,590,000

By the Nicklaus North Golf Course, you can find this beautiful 5-bedroom house. Huge log beams and stone decoration make the exterior a unique Whistler style. The open-concept kitchen, living room, and dining room face a sunny garden and can look through to the golf course. The floor-toceiling windows and vaulted ceiling bring abundant natural light into the living area all year around. The private hot tub and garage are musthaves in Whistler. Four bedrooms in the main house, plus a self-contained suite that can be incorporated into the main home. Nightly rental or owner's unlimited use is allowed here. Golf Club, Whistler Valley Trail, mountain bike trails, and Green Lake Water Aerodrome are all steps away. Call before it is gone!