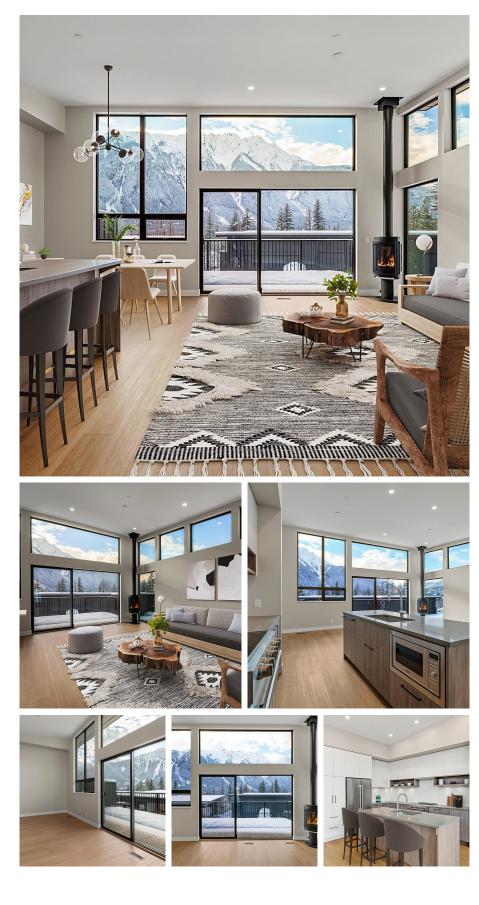

## 29 4000 Sunstone Way, Pemberton

\$1,609,000

This spacious, elegant duplex features an openconcept layout complete with designer finishes and expansive deck to enjoy unobstructed mountain views. Thoughtfully designed for your active Pemberton lifestyle, Elevate duplexes are ideal for growing families or the perfect weekend home with plenty of room to entertain. Designed to meet BC Energy Code Step 4 standards, these new duplexes will use 47% less energy than a conventional minimum code-built home. Conveniently located in the new Sunstone neighbourhood and close to recreational amenities including easy access to a large network of hiking and biking trails right from your door. Move in Fall 2024. Not subject to Foreign Buyers' Tax or Speculation and Vacancy Tax.

## FEATURES

Year Built: 2024 Views: Mount Currie Listed By: Whistler Real Estate Company Limited