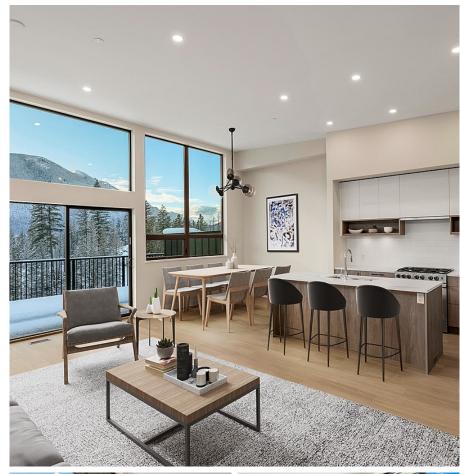

## 25 4000 Sunstone Way, Pemberton

\$1,659,000

This spacious, elegant duplex features an openconcept layout complete with designer finishes and expansive deck to enjoy unobstructed mountain views. Thoughtfully designed for your active Pemberton lifestyle, Elevate duplexes are ideal for growing families or the perfect weekend home with plenty of room to entertain. Designed to meet BC Energy Code Step 4 standards, these new duplexes will use 47% less energy than a conventional minimum code-built home. Conveniently located in the new Sunstone neighbourhood and close to recreational amenities including easy access to a large network of hiking and biking trails right from your door. Move in Fall 2024. Not subject to Foreign Buyers' Tax or Speculation and Vacancy Tax.