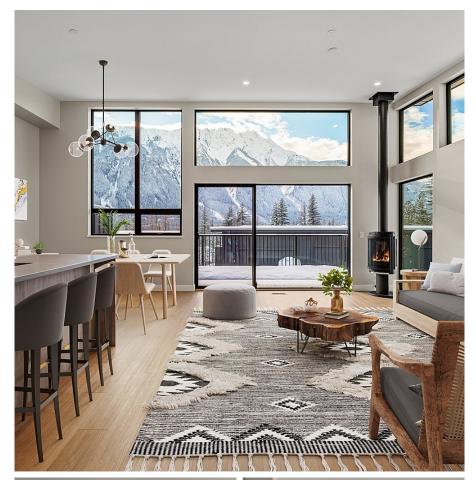

## 28 4000 Sunstone Way, Pemberton

\$1,619,000

This spacious, elegant duplex features an openconcept layout complete with designer finishes and expansive deck to enjoy unobstructed mountain views. Thoughtfully designed for your active Pemberton lifestyle, Elevate duplexes are ideal for growing families or the perfect weekend home with plenty of room to entertain. Designed to meet BC Energy Code Step 4 standards, these new duplexes will use 47% less energy than a conventional minimum code-built home. Conveniently located in the new Sunstone neighbourhood and close to recreational amenities including easy access to a large network of hiking and biking trails right from your door. Move in Fall 2024. Not subject to Foreign Buyers' Tax or Speculation and Vacancy Tax.

## **FEATURES**

Year Built: 2024

Views: Mount Currie

Listed By: Whistler Real Estate Company Limited