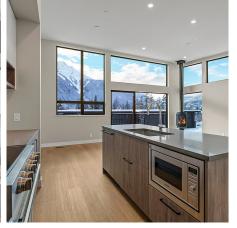

## 28 4000 Sunstone Way, Pemberton

\$1,619,000

This spacious, elegant duplex features an openconcept layout complete with designer finishes and expansive deck to enjoy unobstructed mountain views. Thoughtfully designed for your active Pemberton lifestyle, Elevate duplexes are ideal for growing families or the perfect weekend home with plenty of room to entertain. Designed to meet BC Energy Code Step 4 standards, these new duplexes will use 47% less energy than a conventional minimum code-built home. Conveniently located in the new Sunstone neighbourhood and close to recreational amenities including easy access to a large network of hiking and biking trails right from your door. Move in Fall 2024. Not subject to Foreign Buyers' Tax or Speculation and Vacancy Tax.

## **FEATURES**

Year Built: 2024

Views: Mount Currie

Listed By: Whistler Real Estate Company Limited