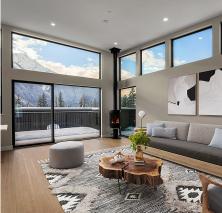

## 28 4000 Sunstone Way, Pemberton

\$1,619,000

This spacious, elegant duplex features an openconcept layout complete with designer finishes and expansive deck to enjoy unobstructed mountain views. Thoughtfully designed for your active Pemberton lifestyle, Elevate duplexes are ideal for growing families or the perfect weekend home with plenty of room to entertain. Designed to meet BC Energy Code Step 4 standards, these new duplexes will use 47% less energy than a conventional minimum code-built home. Conveniently located in the new Sunstone neighbourhood and close to recreational amenities including easy access to a large network of hiking and biking trails right from your door. Move in Fall 2024. Not subject to Foreign Buyers' Tax or Speculation and Vacancy Tax.

## **FEATURES**

Year Built: 2024

Views: Mount Currie

Listed By: Whistler Real Estate Company Limited