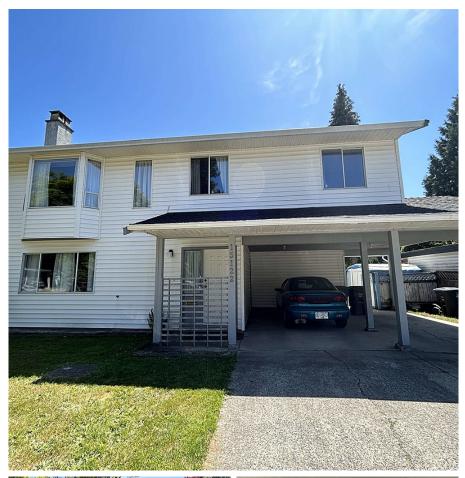

## 15122 89a Avenue, Surrey

\$1,388,000

Well maintained home in a quiet cul-de-sac in the highly desirable Green Timbers area close to Evergreen Mall. This 2 storey 3 bedroom, 2 bathroom home is centrally located in Surrey Green Timbers/Fleetwood. Easy access to transit and close to the future skytrain station in Fleetwood/Fraser Hwy. It includes a partly unfinished basement where a potential suite can be built. The exterior features include a newer roof (5 years), huge back yard, well landscaped yard, and large driveway at the front for plenty of parking. OPEN HOUSE SATURDAY JULY 15 2-4PM

## **KEY INFORMATION**

MLS® R2787831

Residential Detached

Bear Creek Green Timbers

3 Bedrooms

2 Bathrooms

1,946 SF

7,119 SF Lot