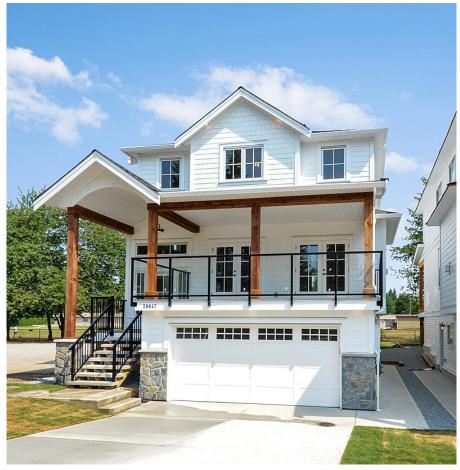

## 20847 Golf Lane, Maple Ridge

\$1,698,800

GOLF LANE-Exclusive WEST MAPLE RIDGE neighbourhood, overlooking the golf course. Seven Bedroom, Contemporary Farmhouse style built by TRUELIGHT Building & Dev ltd. Seamless blend of modern design and one of a kind location. Openconcept layout seamlessly connects the living room, dining area, & kitchen, forming the heart of the home. Living rm features built in cabinets & fireplace, creating a cozy ambiance for relaxation or entertaining. The kitchen is a chef's dream. Main floor home office space plus a Bedroom.. Primary bedroom has a luxurious ensuite bath with a soaker tub and a spa-like shower. 3 more LARGE bedrooms upstairs. Thoughtfully considered living space in the level entry LEGAL 2 BDRM SUITE. Quick possession possible. OPEN WEEKENDS, 12:00-4:00 BOTH DAYS & TUES-THURS 3-5 PM.

## **KEY INFORMATION**

MLS® R2788106
Residential Detached
Southwest Maple Ridge

7 Bedrooms

4 Bathrooms

3,652 SF

4,814 SF Lot

## **FEATURES**

Year Built: 2023

Views: Maple Ridge Golf Course

Listed By: eXp Realty