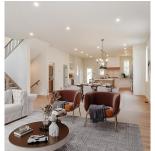

## 20847 Golf Lane, Maple Ridge

\$1,698,800

GOLF LANE-Exclusive WEST MAPLE RIDGE neighbourhood, overlooking the golf course. Seven Bedroom, Contemporary Farmhouse style built by TRUELIGHT Building & Dev ltd. Seamless blend of modern design and one of a kind location. Openconcept layout seamlessly connects the living room, dining area, & kitchen, forming the heart of the home. Living rm features built in cabinets & fireplace, creating a cozy ambiance for relaxation or entertaining. The kitchen is a chef's dream. Main floor home office space plus a Bedroom.. Primary bedroom has a luxurious ensuite bath with a soaker tub and a spa-like shower. 3 more LARGE bedrooms upstairs. Thoughtfully considered living space in the level entry LEGAL 2 BDRM SUITE. Quick possession possible. OPEN WEEKENDS, 12:00-4:00 BOTH DAYS & TUES-THURS 3-5 PM.