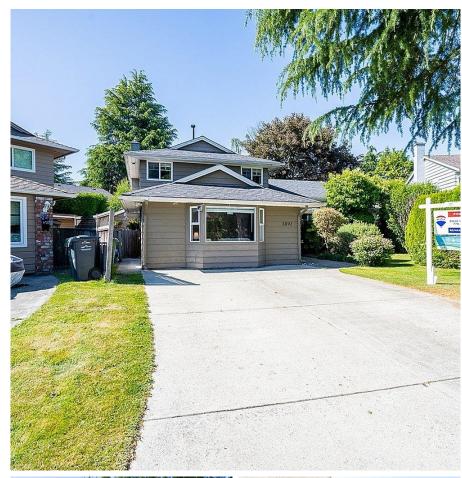

## 5891 Goldeneye Place, Richmond

\$1,998,800

WESTWIND - Desirable family living awaits you in this fabulous Westwind cul-de-sac! This 2,330 sq ft family home boasts 3 bedrooms, 4 baths, and a private sunny northwest-exposed backyard oasis with a large inground pool with sundeck - perfect for the kids, hosting family barbecues, and summer pool parties. Enjoy the peace and tranquility of this quiet and welcoming family neighbourhood. Within easy walking distance to Westwind Elementary and Steveston-London Secondary, transit, and all that Steveston Village has to offer. You'll also like the added bonus of a bachelor suite mortgage helper, providing extra income and flexibility. Don't miss out on the opportunity to live in this sought-after community.

## **KEY INFORMATION**

MLS® R2789447

Residential Detached

Westwind

3 Bedrooms

4 Bathrooms

2,330 SF

6,781 SF Lot