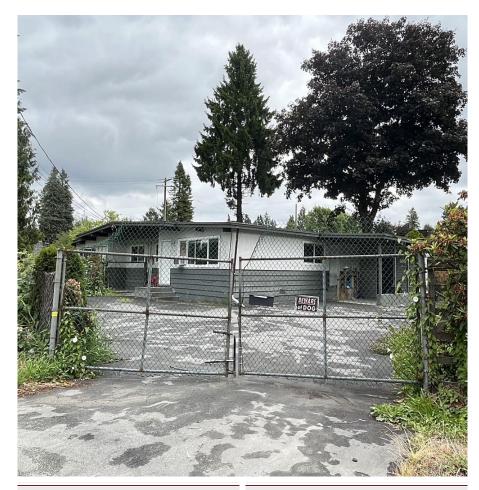

## 21896 Lougheed Highway, Maple Ridge

\$2,280,000

Search: 12345 Anywhere St

Search: 12345 Anywher

Developers, builders and investors: Consisting of 3 or 5 lots located in the heart of Maple Ridge on Lougheed Hwy. The properties have all been designated Medium Density and can accommodate Low-rise between 4-6 storeys Condos. OCP allows medium density multi family up to 2.5 FSR. The value is in land and selling this home as is.