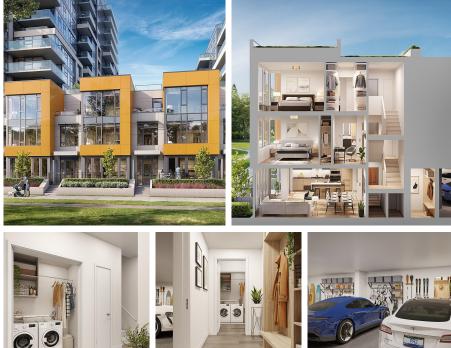

## Th12 6355 Mah Bing Street, Richmond

\$2,289,900

Introducing the PARK-FRONT Townhome at Park Residences II, a landmark community located at Minoru Park, the green heart of Richmond. This 3-bedroom townhome directly open onto Minoru Park, your very own 45-acre playground right in your frontyard. Features a PRIVATE IN-HOME ELEVATOR, and also include a PRIVATE 2-CAR GATED GARAGE. All townhomes come prewired for security. Just steps away from Richmond Centre, the SkyTrain, and numerous shops and services. Five-star amenities including indoor swimming pool, hot-tub, sauna, social lounge, fitness room and children's playground areas. Your last opportunity to own a luxury parkside address in Downtown Richmond! Presentation Centre located at 7351 Elmbridge Way, Richmond, open by appointment.