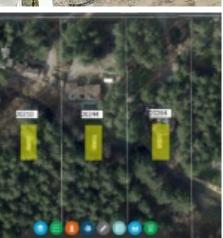

## 20178 27 Avenue, Langley

\$6,998,600

| 3<br>N 10            |                 | • | A PLAN        | REM<br>8 | 2 ESCO | PL<br>C<br>17 | NN<br>D<br>204 |                                       |        | 2 2 9 0 1 |        |                                | 80<br>48        | 15059 |
|----------------------|-----------------|---|---------------|----------|--------|---------------|----------------|---------------------------------------|--------|-----------|--------|--------------------------------|-----------------|-------|
|                      |                 | - | N             | * *      | ++     |               | 3              |                                       | NWP    | 60118     | đ      | 2                              | 4               | PLUN  |
| 2.00                 |                 | _ | -             |          | •      |               |                |                                       | N      | VP        |        |                                | PP RE9168       |       |
| 19                   | 20              | - | 2<br>2<br>6 2 | 2        | 23     | × 24          | 25             | <sup>20</sup> 3 7 9 5 3 <sup>20</sup> |        |           | _      | 3 1 1 9                        | • N12.30        |       |
| N W F                |                 |   |               | β        |        |               |                | N W<br>3 7 6                          |        |           | 204 ST | d N                            | 51/210<br>N1/27 |       |
| 10<br>10<br>10<br>10 | 280<br>280      |   |               |          |        |               |                |                                       | 4 0    | п         | ~      | = Z                            | 6127            |       |
| 20<br>0<br>10        | 8£<br>990<br>98 | 0 | м             |          | 17     | 38            | 9<br>Y         | 40                                    | NP 351 | 5 12      |        | 24<br>N W P<br>3 3 8 4 6<br>29 |                 |       |
|                      | G               |   | 0B            | 9        | 2      | AVE           |                | 7                                     | M N    |           | P      | N                              | 41<br>W P 602   | . 1   |

Large dynamic land assembly with 2.4 acres and custom 2532 sq. ft. home. Bill 44 allows for innovative housing ideas with higher density of potentially 32-48 dwellings. New 27 Avenue subdivision from 200th street to 204 Street with all services at the street. Part of the Brookswood Fernridge Neighborhood Plan. Please review the Fernridge Neighborhood Plan to confirm. All details are subject to change.