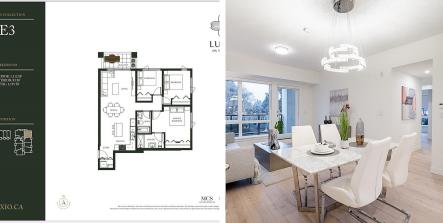

## 202 8428 Park Road, Richmond

\$1,089,000

BRAND NEW NE Corner 3 bedroom, 2 bath 1,112 sf home at LUXIO on the Park - In the heart of Richmond's Stunning Oasis! Our showsuite is now open by appointment! Luxio on the Park is a brand new collection of 41 boutique condo residences and 8 townhomes located conveniently at Park & Cooney: the centre of premium shopping, restaurants, and transit hub. Spacious 1, 2 + den, and 3 Bedroom condos plus 8 exclusive 3 Bedroom townhomes featuring Bosch/Fisher/ Paykel appliances. Photos from similar floorplan #102. Move-in now! Open House Sat/Sun April 27 & 28, 2-4:00pm

## **KEY INFORMATION**

MLS® R2791600

Residential Attached

Brighouse

3 Bedrooms

2 Bathrooms

1,112 SF

\$663.55 Maintenance Fees