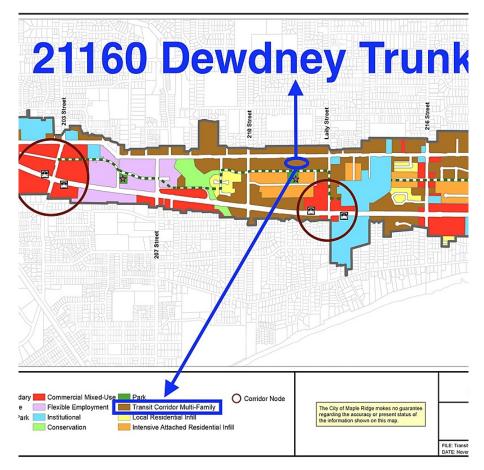

## 21160 Dewdney Trunk Road, Maple Ridge

\$1,699,000

GREAT OPPORTUNITY for INVESTOR & DEVELOPER!!! BIG LOT, OVER 7,300 SQFT. This Property is situated within the Lougheed Transit Corridor Plan. The Neighbourhood Community Plan (NCP) designates the property for Medium Density Multi-family Residential for a redevelopment Low-rise between 4 to 6 stories. Buyers are encouraged to verify all potential land assembly with the City of Maple Ridge to confirm all details. House is sold as is, mainly in land value.