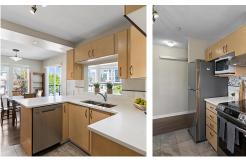

Welcome to the Bentley located in the heart of Langley City. This location is prime, located just minutes from grocery stores, Willowbrook Mall, and the future Langley skytrain! This 2bed 2bath corner unit is filled with natural light. With a spacious and efficient layout, you will find separated bedrooms for ultimate privacy. Generous size bathrooms with updated countertops. The updated kitchen features new quartz countertops and brand new SS appliances w/warranty. An open living area with a gas fireplace is perfect for unwinding at the end of a long day. High quality vinyl flooring flows throughout the home. A bonus office nook with built in storage. Rentals and pets allowed. Call to book your private showing today.