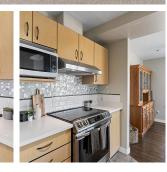

Welcome to the Bentley located in the heart of Langley City. This location is prime, located just minutes from grocery stores, Willowbrook Mall, and the future Langley skytrain! This 2bed 2bath corner unit is filled with natural light. With a spacious and efficient layout, you will find separated bedrooms for ultimate privacy. Generous size bathrooms with updated countertops. The updated kitchen features new quartz countertops and brand new SS appliances w/warranty. An open living area with a gas fireplace is perfect for unwinding at the end of a long day. High quality vinyl flooring flows throughout the home. A bonus office nook with built in storage. Rentals and pets allowed. Call to book your private showing today.