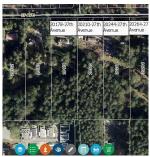

## 20210 27 Avenue, Langley

\$6,998,600

20210 20244 20264

LAND ASSEMBLY with 2.4 acres and custom 2379 sq. ft. home with a 1050 sq ft mobile home! Bill 44 allows for innovative housing ideas with higher density of potentially 32-48 dwellings. New 27 avenue subdivision from 200th street to 204 Street with all services at the street. Part of the Brookswood Fernridge Neighborhood Plan. Please review the Fernridge Neighborhood Plan to confirm. Photo-5 is a an example rendering only. All details subject to change.