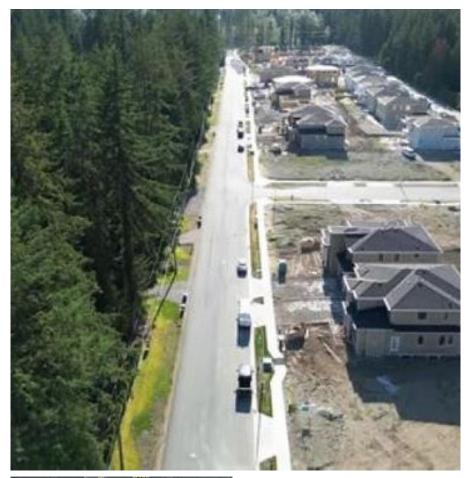

## 20210 27 Avenue, Langley

\$6,998,600

20210 20244 20264

LAND ASSEMBLY with 2.4 acres and custom 2379 sq. ft. home with a 1050 sq ft mobile home! Bill 44 allows for innovative housing ideas with higher density of potentially 32-48 dwellings. New 27 avenue subdivision from 200th street to 204 Street with all services at the street. Part of the Brookswood Fernridge Neighborhood Plan. Please review the Fernridge Neighborhood Plan to confirm. Photo-5 is a an example rendering only. All details subject to change.