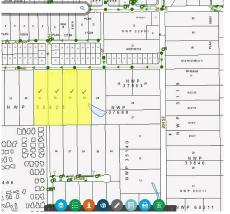

## 20210 27 Avenue, Langley

\$6,998,600

20210 20244 20264

LAND ASSEMBLY with 2.4 acres and custom 2379 sq. ft. home with a 1050 sq ft mobile home! Bill 44 allows for innovative housing ideas with higher density of potentially 32-48 dwellings. New 27 avenue subdivision from 200th street to 204 Street with all services at the street. Part of the Brookswood Fernridge Neighborhood Plan. Please review the Fernridge Neighborhood Plan to confirm. Photo-5 is a an example rendering only. All details subject to change.