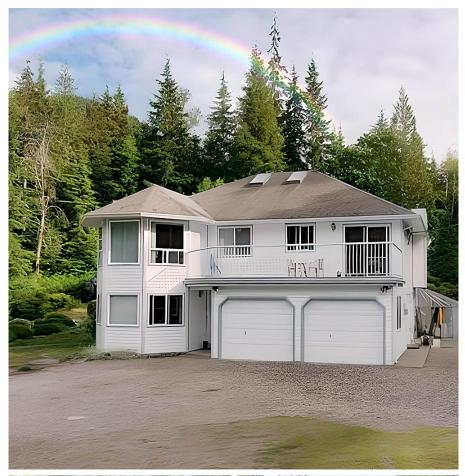

## 33460 Cardinal Street, Mission

\$1,425,000

1st time on the market, one owner since new. Well cared for, sitting on 4.44 private acres, beautifully landscaped with a fish pond, large variety of trees, old growth maple, oak, Japanese maple and willow trees, just to name a few. Abundance of berry bushes and Japanese vegetables planted. Steelhead is a wonderful place to live and call home, with a Community Hall just down the road and only 15 mins to town. This home offers 4 bedrms, den, 3 baths, 2 gas fireplaces, furnace (2020), roof (2016) with high quality as/sh. This home can easily be suited with separate access. Plenty of parking avail. and ample space to build a shop. If you are looking for a little piece of heaven, this is it! Please do not enter property without an appointment. Priced below assessed value.

## **KEY INFORMATION**

MLS® R2793160

Residential Detached

Steelhead

4 Bedrooms

3 Bathrooms

2,703 SF