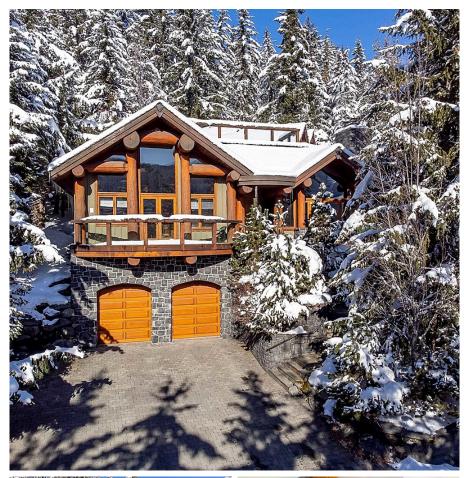

## 3220 Peak Drive, Whistler

\$8,295,000

Panoramic mountain views encircle this elevated residence perched on the desirable Blueberry Hill, within walking distance to Whistler Village. Superior workmanship compliments its chiselled natural surroundings, with custom masonry, exclusive millwork features and exquisite architecture delivering a sense of mountain luxury. Sweeping views from Whistler Mountain in the south to Armchair and Wedge Mountains to the north equally dominate indoor and outdoor living spaces. A large kitchen and dining area, grand living room, break-away areas and massive, sundrenched roof top patio provide ample space for large groups or families while each large bedroom provides a place for visitors to retreat. Nightly rentals permitted.