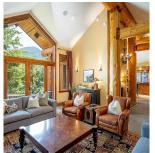

## 3220 Peak Drive, Whistler

\$8,295,000

Panoramic mountain views encircle this elevated residence perched on the desirable Blueberry Hill, within walking distance to Whistler Village. Superior workmanship compliments its chiselled natural surroundings, with custom masonry, exclusive millwork features and exquisite architecture delivering a sense of mountain luxury. Sweeping views from Whistler Mountain in the south to Armchair and Wedge Mountains to the north equally dominate indoor and outdoor living spaces. A large kitchen and dining area, grand living room, break-away areas and massive, sundrenched roof top patio provide ample space for large groups or families while each large bedroom provides a place for visitors to retreat. Nightly rentals permitted.