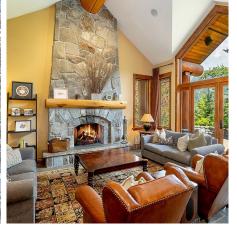

## 3220 Peak Drive, Whistler

\$8,295,000

Panoramic mountain views encircle this elevated residence perched on the desirable Blueberry Hill, within walking distance to Whistler Village. Superior workmanship compliments its chiselled natural surroundings, with custom masonry, exclusive millwork features and exquisite architecture delivering a sense of mountain luxury. Sweeping views from Whistler Mountain in the south to Armchair and Wedge Mountains to the north equally dominate indoor and outdoor living spaces. A large kitchen and dining area, grand living room, break-away areas and massive, sundrenched roof top patio provide ample space for large groups or families while each large bedroom provides a place for visitors to retreat. Nightly rentals permitted.