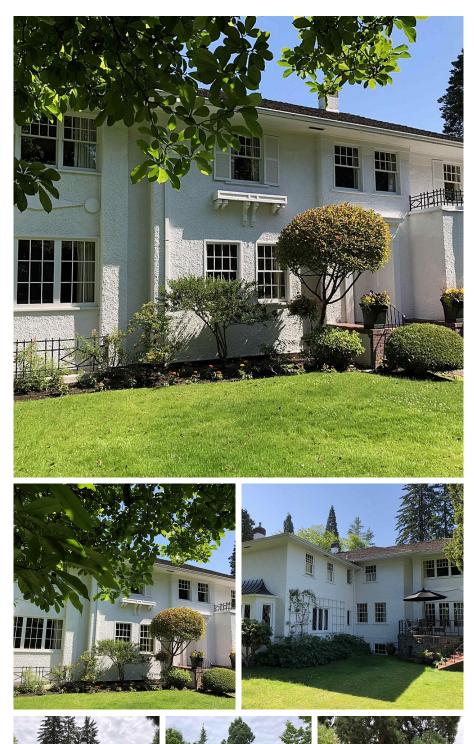

## 1525 W 29th Avenue, Vancouver

\$5,995,000

Large shaughnessy lot 11,325 sq.ft of space located in the most prestigious neighborhoods of shaughnessy on a quiet street. This is a private lot with 75.5 feet of frontage and 150 feet of depth the lot also can accommodate six townhomes must be verified by the city. This property is in walking distance to Shaughnessy elementary school, Yorkhouse school little flower, academy, school and Prince of Wales high school. The home has been renovated over the years and has large rooms to accommodate a large family and the lot has development potential. For future development call Scott atfor further information all information should be checked and verified.

## **KEY INFORMATION**

MLS® R2794318 Residential Detached Shaughnessy 6 Bedrooms 4 Bathrooms 5,200 SF 11,325 SF Lot

## FEATURES

Year Built: 1922 Listed By: Royal Pacific Riverside Realty Ltd.