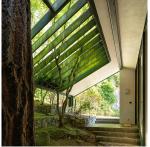

## 5375 Kew Cliff Road, West Vancouver

\$16,800,000

THE LARGEST WATERFRONT ESTATE IN WEST VANCOUVER! Over 31,000 sq/ft of prime waterfront with 175 ft of incredible oceanfront situated on a private S/W point, this sun drenched lot is irreplaceable! Russell Hollingsworth and Ian Davidson design, this 1968 architectural masterpiece is ready to rise again! Over 7,400 sq/ft of living on two levels with incredible natural light and total privacy facing West overlooking Bowen Island. Huge indoor pool, one of kind 50 ft private dock, and enormous seaside patio cantilevered over the ocean with an electronic hoist all designed to entertain! The beautiful protected waters are perfect for swimming, boating, crabbing, and all your recreational pleasures. This is a legacy property that will never be replicated and is an absolute treasure! Amazing!

## **FEATURES**

Year Built: 1968

Views: Stunning West Waterfront Views

Listed By: Sotheby's International Realty Canada