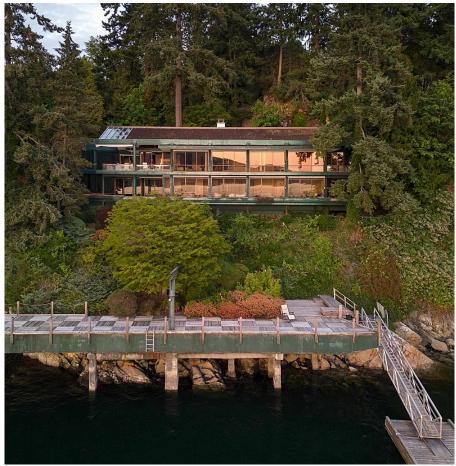

## 5375 Kew Cliff Road, West Vancouver

\$16,800,000

THE LARGEST WATERFRONT ESTATE IN WEST VANCOUVER! Over 31,000 sq/ft of prime waterfront with 175 ft of incredible oceanfront situated on a private S/W point, this sun drenched lot is irreplaceable! Russell Hollingsworth and Ian Davidson design, this 1968 architectural masterpiece is ready to rise again! Over 7,400 sq/ft of living on two levels with incredible natural light and total privacy facing West overlooking Bowen Island. Huge indoor pool, one of kind 50 ft private dock, and enormous seaside patio cantilevered over the ocean with an electronic hoist all designed to entertain! The beautiful protected waters are perfect for swimming, boating, crabbing, and all your recreational pleasures. This is a legacy property that will never be replicated and is an absolute treasure! Amazing!