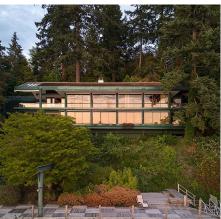

## 5375 Kew Cliff Road, West Vancouver

\$16,800,000

THE LARGEST WATERFRONT ESTATE IN WEST VANCOUVER! Over 31,000 sq/ft of prime waterfront with 175 ft of incredible oceanfront situated on a private S/W point, this sun drenched lot is irreplaceable! Russell Hollingsworth and Ian Davidson design, this 1968 architectural masterpiece is ready to rise again! Over 7,400 sq/ft of living on two levels with incredible natural light and total privacy facing West overlooking Bowen Island. Huge indoor pool, one of kind 50 ft private dock, and enormous seaside patio cantilevered over the ocean with an electronic hoist all designed to entertain! The beautiful protected waters are perfect for swimming, boating, crabbing, and all your recreational pleasures. This is a legacy property that will never be replicated and is an absolute treasure! Amazing!