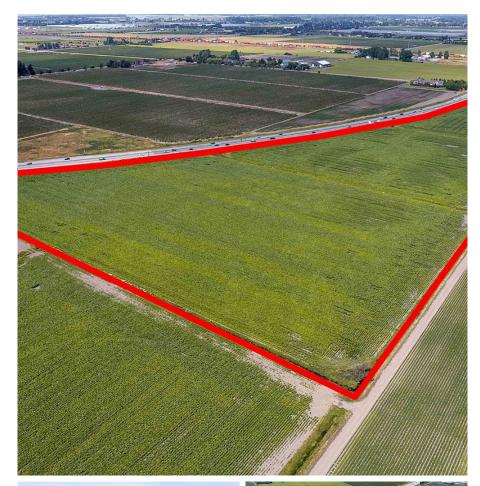

## 6020 28 Avenue, Tsawwassen

\$5,990,000

Beach Grove Land for sale: Welcome to Tsawwassen, the sunniest, least rainiest place in all of Metro Vancouver. This 37.25 acre parcel of Prime A1 agricultural farmland sits on some of the most fertile & productive soil in BC and this Summer's crop of choice is none other than local, South Delta corn. With easy & convenient paved road access for machinery and an outbuilding once used as a country vegetable stand, this farmland forms part of a rich, long standing & well known farming community whose reputation & products have earned world wide interest. http:// becirrealestate.com/mylistings.html/ listing.r2795731-6020-28-avenue-tsawwassenv4k-3n2.99675407