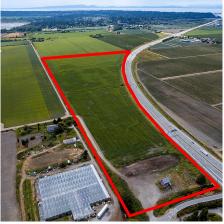

## 6020 28 Avenue, Tsawwassen

\$5,990,000

Beach Grove Land for sale: Welcome to Tsawwassen, the sunniest, least rainiest place in all of Metro Vancouver. This 37.25 acre parcel of Prime A1 agricultural farmland sits on some of the most fertile & productive soil in BC and this Summer's crop of choice is none other than local, South Delta corn. With easy & convenient paved road access for machinery and an outbuilding once used as a country vegetable stand, this farmland forms part of a rich, long standing & well known farming community whose reputation & products have earned world wide interest. http:// becirrealestate.com/mylistings.html/ listing.r2795731-6020-28-avenue-tsawwassenv4k-3n2.99675407