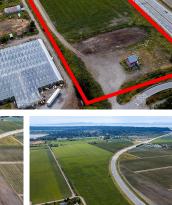

## 6020 28 Avenue, Tsawwassen

\$5,990,000

Beach Grove Land for sale: Welcome to Tsawwassen, the sunniest, least rainiest place in all of Metro Vancouver. This 37.25 acre parcel of Prime A1 agricultural farmland sits on some of the most fertile & productive soil in BC and this Summer's crop of choice is none other than local, South Delta corn. With easy & convenient paved road access for machinery and an outbuilding once used as a country vegetable stand, this farmland forms part of a rich, long standing & well known farming community whose reputation & products have earned world wide interest. http:// becirrealestate.com/mylistings.html/ listing.r2795731-6020-28-avenue-tsawwassenv4k-3n2.99675407