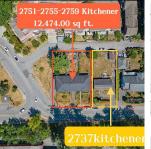

## 2751 Kitchener Avenue, Port Coquitlam

\$3,200,000

Location,Location and Location of quick development area, currently under townhouse Zoning with 4 civic numbers, current building is Triplex building. Rebuild will under townhouse zoning bylaw 1 dwelling unit per 220m2. Potential Rezoning plan of designated RA-1 (Apartment) in City OCP,FAR up to 5.0, up to 8 stories. Must be purchased in conjunction with 2737 Kitchener Ave with Back Lane. Close to all amenities, transportation & Coquitlam Town Centre core. Great Value for rebuild or hold for future development.

## **KEY INFORMATION**

MLS® R2795931

Residential Detached

**Woodland Acres** 

6 Bedrooms

3 Bathrooms

2,700 SF

12,474 SF Lot