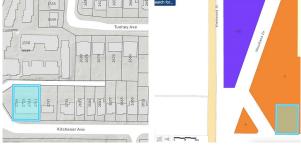

## 2751 Kitchener Avenue, Port Coquitlam

\$3,200,000

Location,Location and Location of quick development area, currently under townhouse Zoning with 4 civic numbers, current building is Triplex building. Rebuild will under townhouse zoning bylaw 1 dwelling unit per 220m2. Potential Rezoning plan of designated RA-1 (Apartment) in City OCP,FAR up to 5.0, up to 8 stories. Must be purchased in conjunction with 2737 Kitchener Ave with Back Lane. Close to all amenities, transportation & Coquitlam Town Centre core. Great Value for rebuild or hold for future development.