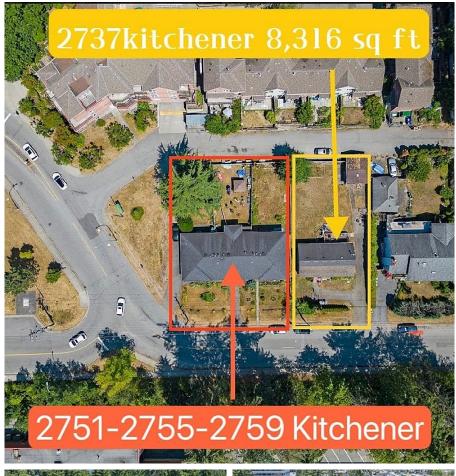

## 2737 Kitchener Avenue, Port Coquitlam

\$2,100,000

Location, Location and Location of quick development area, Potential Rezoning plan of designated RA-1 (Apartment) in City OCP, FAR up to 5.0, up to 8 stories. Must be purchased in conjunction with 2751 Kitchener Ave, both property has back lane access. Close to all amenities, transportation & Coquitlam Town Centre core. Great Value for rebuild or hold for future development.

## **KEY INFORMATION**

MLS® R2796017

Residential Detached

Woodland Acres

2 Bedrooms

1 Bathroom

1,100 SF

8,316 SF Lot