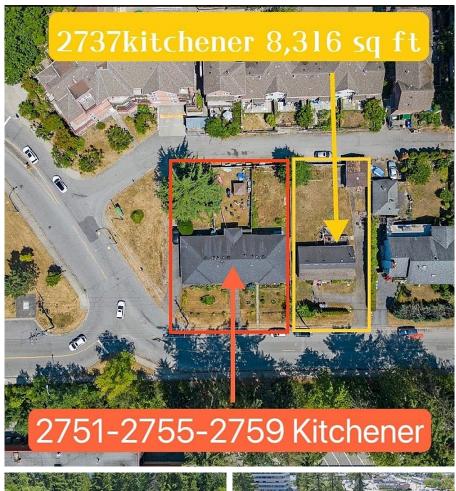

## 2737 Kitchener Avenue, Port Coquitlam

\$2,100,000

Location, Location and Location of quick development area, Potential Rezoning plan of designated RA-1 (Apartment) in City OCP,FSR up to 1.5. Must be purchased in conjunction with 2737 Kitchener Ave, both property has back lane access. Close to all amenities, transportation & Coquitlam Town Centre core. Great Value for rebuild or hold for future development.

## **KEY INFORMATION**

MLS® R2796017

Residential Detached

Woodland Acres

2 Bedrooms

1 Bathroom

1,100 SF

8,316 SF Lot