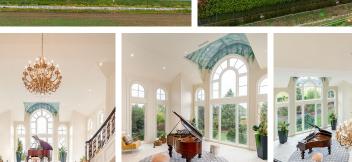

## 8731 Finn Road, Richmond

\$17,880,000

15 Acres park-like huge lot with 14432 sqft house,including private tennis courts, swimming pool and fabulous garden! Custom design by Loy Leyland, this exceptional and extraordinary dream house offers 7 spacious bright ensuite. It features a separate entry with kitchen and two bedrooms. Modern amenities including indoor pool (36'x18'), swirl hot tub, steam room, sauna, gym, wine cellar, wet bar. Private professional landscaped beautiful garden with waterfalls, tennis court, organic vegetable & fruits garden, 3 garages & plenty of visitor parking spaces. A pleasure to show!