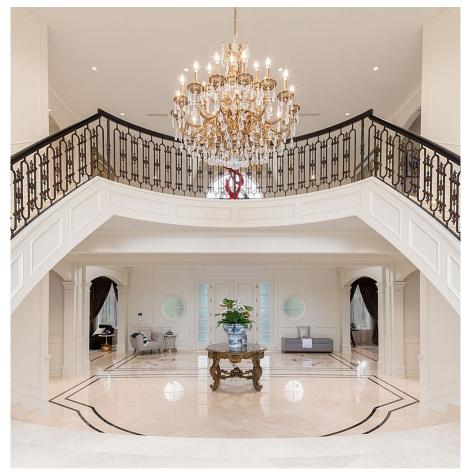

## 8731 Finn Road, Richmond

\$17,880,000

15 Acres park-like huge lot with 14432 sqft house,including private tennis courts, swimming pool and fabulous garden! Custom design by Loy Leyland, this exceptional and extraordinary dream house offers 7 spacious bright ensuite. It features a separate entry with kitchen and two bedrooms. Modern amenities including indoor pool (36'x18'), swirl hot tub, steam room, sauna, gym, wine cellar, wet bar. Private professional landscaped beautiful garden with waterfalls, tennis court, organic vegetable & fruits garden, 3 garages & plenty of visitor parking spaces. A pleasure to show!