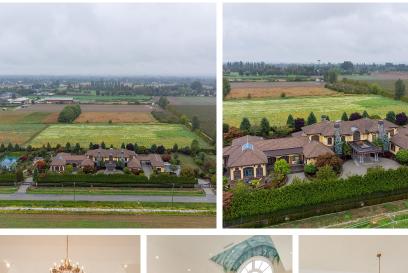

## 8731 Finn Road, Richmond

\$17,880,000

15 Acres park-like huge lot with 14432 sqft house,including private tennis courts, swimming pool and fabulous garden! Custom design by Loy Leyland, this exceptional and extraordinary dream house offers 7 spacious bright ensuite. It features a separate entry with kitchen and two bedrooms. Modern amenities including indoor pool (36'x18'), swirl hot tub, steam room, sauna, gym, wine cellar, wet bar. Private professional landscaped beautiful garden with waterfalls, tennis court, organic vegetable & fruits garden, 3 garages & plenty of visitor parking spaces. A pleasure to show!

## FEATURES

Year Built: 2014 Views: MOUNTAINS AND FIELDS Listed By: Sutton Group - 1st West Realty